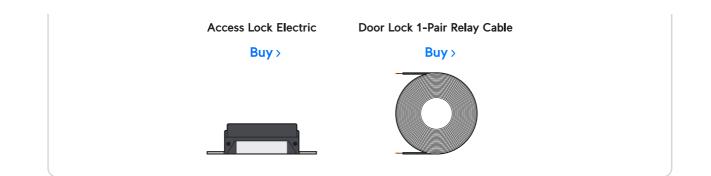

### Access Door Hub

Access Lock Elextric (Fail-Secure Lock)

Access Lock Elextric (Fail-Secure Lock)

Access Lock Magnetic (Fail-Safe Lock)

**Door Position Sensor** 

Fire Panel

Siren

**Door Operator** 