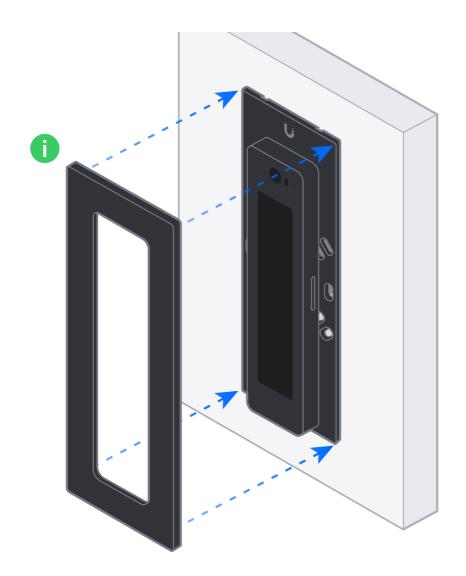

## G2 Reader

Ð

Ð

If you need further assistance, visit our Help Center or contact Ubiquiti Support.

©2023 Ubiquiti Inc. All rights reserved. Ubiquiti, Ubiquiti Networks, the Ubiquiti U logo, UniFi Access, and UniFi are trademarks of Ubiquiti Inc. in the United States and in other countries. App Store and the Apple logo are trademarks of Apple Inc., registered in the U.S. and other countries. Google Play and the Google Play logo are trademarks of Google LLC. All other trademarks are the property of their respective owners.