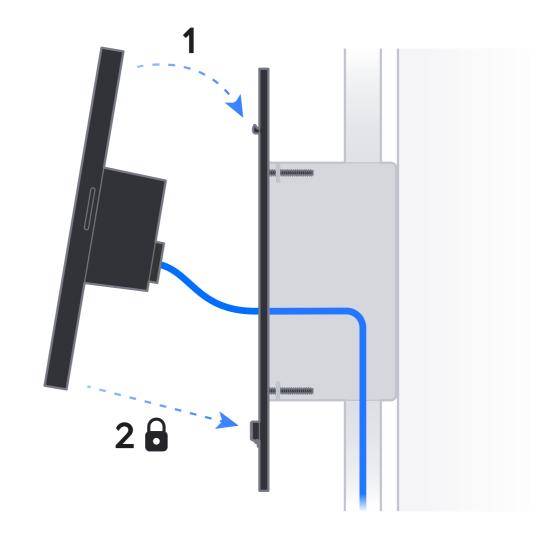

#### Door Hub

### Access Door Hub

Access Lock Elextric (Fail-Secure Lock)

Access Lock Elextric (Fail-Secure Lock)

Access Lock Magnetic (Fail-Safe Lock)

**Door Position Sensor** 

Fire Panel

Siren

**Door Operator** 