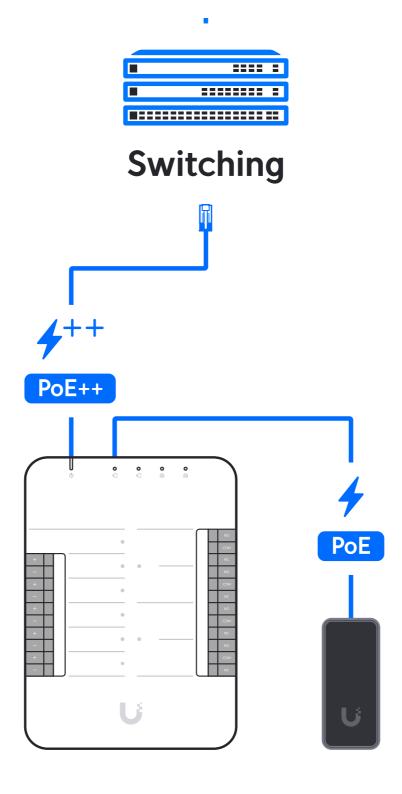

### Access Door Hub

Access Lock Elextric (Fail-Secure Lock)

Access Lock Elextric (Fail-Secure Lock)

Access Lock Magnetic (Fail-Safe Lock)

**Door Position Sensor** 

Fire Panel

Siren

**Door Operator** 