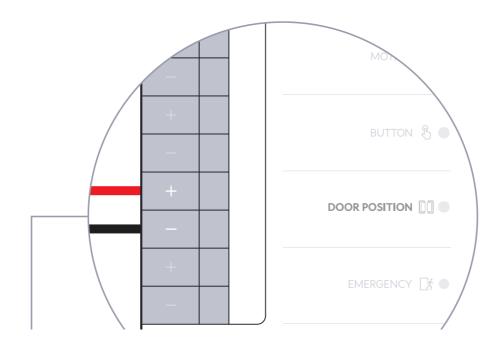

### Access Door Hub

Access Lock Elextric (Fail-Secure Lock)

Access Lock Elextric (Fail-Secure Lock)

Access Lock Magnetic (Fail-Safe Lock)

**Door Position Sensor** 

Fire Panel

Siren

**Door Operator** 