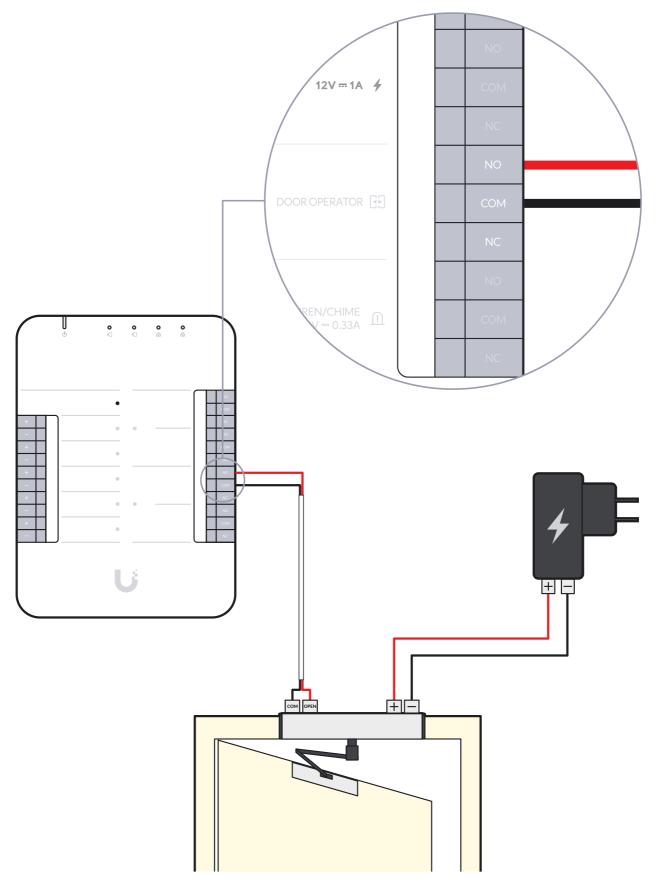

### Access Door Hub

Access Lock Elextric (Fail-Secure Lock)

Access Lock Elextric (Fail-Secure Lock)

Access Lock Magnetic (Fail-Safe Lock)

**Door Position Sensor** 

Fire Panel

Siren

**Door Operator** 