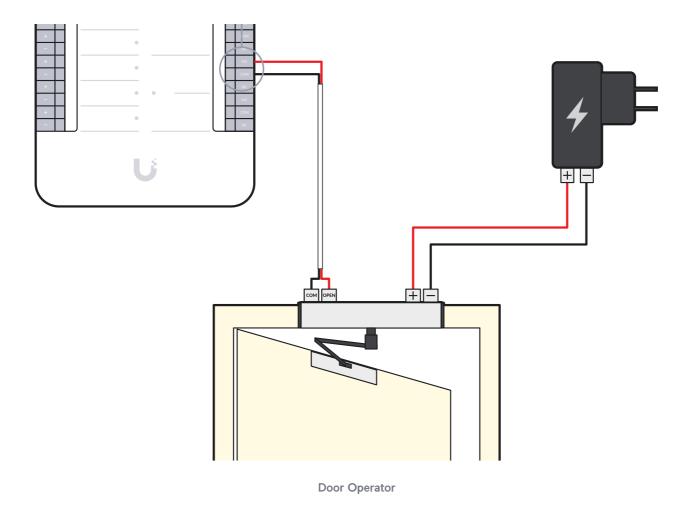

### Access Door Hub

Access Lock Elextric (Fail-Secure Lock)

Access Lock Elextric (Fail-Secure Lock)

Access Lock Magnetic (Fail-Safe Lock)

**Door Position Sensor** 

Fire Panel

Siren

**Door Operator** 