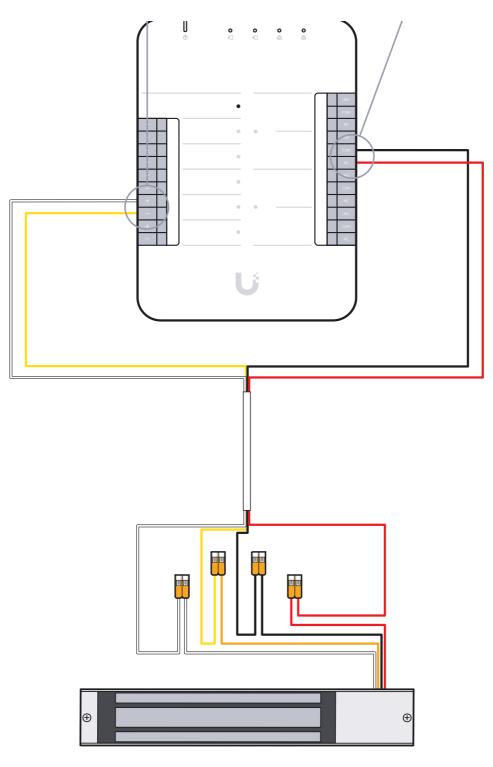

#### Door Hub

### Access Door Hub

Access Lock Elextric (Fail-Secure Lock)

Access Lock Elextric (Fail-Secure Lock)

Access Lock Magnetic (Fail-Safe Lock)

**Door Position Sensor** 

Fire Panel

Siren

**Door Operator** 