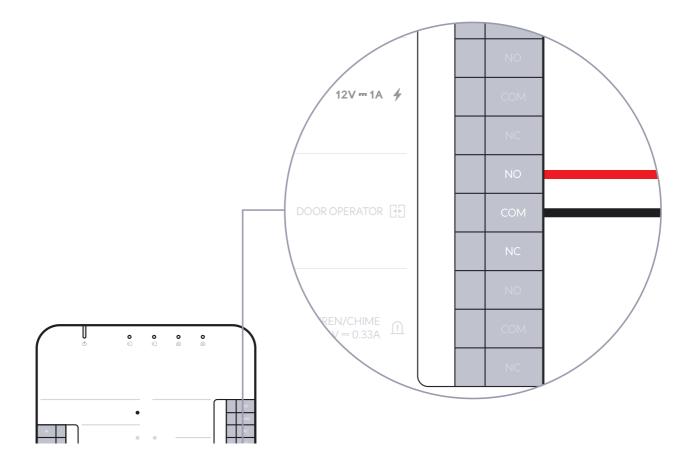

### Access Door Hub

Access Lock Elextric (Fail-Secure Lock)

Access Lock Elextric (Fail-Secure Lock)

Access Lock Magnetic (Fail-Safe Lock)

**Door Position Sensor** 

Fire Panel

Siren

**Door Operator** 