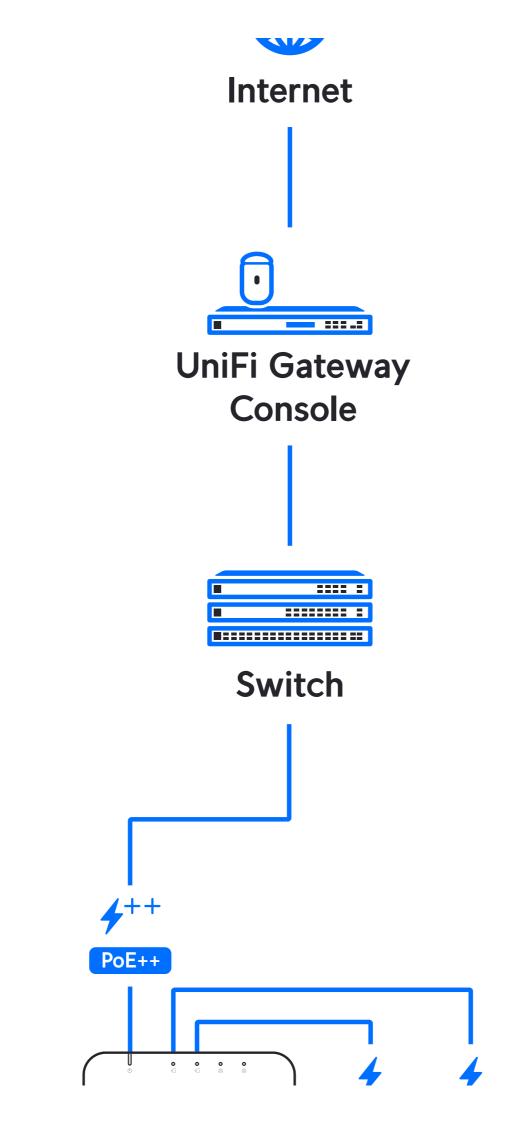

### Access Door Hub

Access Lock Elextric (Fail-Secure Lock)

Access Lock Elextric (Fail-Secure Lock)

Access Lock Magnetic (Fail-Safe Lock)

**Door Position Sensor** 

Fire Panel

Siren

**Door Operator** 