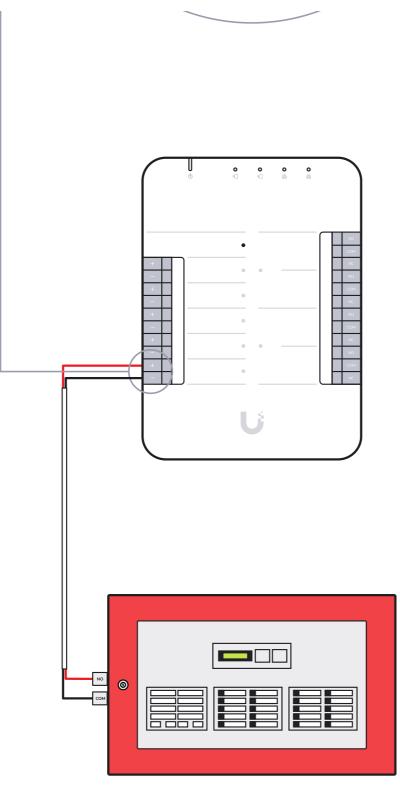

### Access Door Hub

Access Lock Elextric (Fail-Secure Lock)

Access Lock Elextric (Fail-Secure Lock)

Access Lock Magnetic (Fail-Safe Lock)

**Door Position Sensor** 

Fire Panel

Siren

**Door Operator** 

Access Lock Elextric (Fail-Secure Lock)

(Fail-Secure Lock)

Access Lock Magnetic (Fail-Safe Lock)

Fire Panel

Siren

©2019-2021 Ubiquiti Inc. All rights reserved. Ubiquiti, Ubiquiti Networks, the Ubiquiti U logo, UniFi Access, and UniFi are trademarks or registered trademarks of Ubiquiti Inc. in the United States and in other countries. All other trademarks are the property of their respective owners.