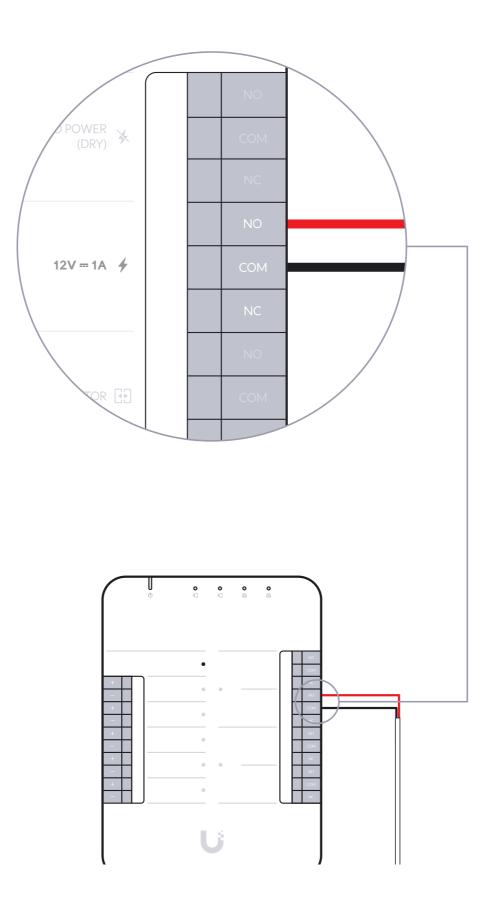

#### Door Hub

### Access Door Hub

Access Lock Elextric (Fail-Secure Lock)

Access Lock Elextric (Fail-Secure Lock)

Access Lock Magnetic (Fail-Safe Lock)

**Door Position Sensor** 

Fire Panel

Siren

**Door Operator** 