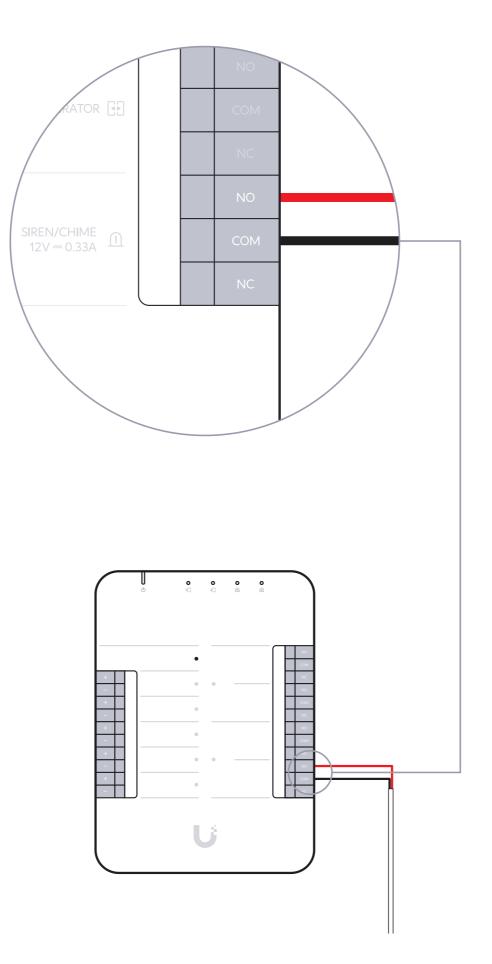

### Access Door Hub

Access Lock Elextric (Fail-Secure Lock)

Access Lock Elextric (Fail-Secure Lock)

Access Lock Magnetic (Fail-Safe Lock)

**Door Position Sensor** 

Fire Panel

Siren

**Door Operator** 

Access Lock Elextric (Fail-Secure Lock)

(Fail-Secure Lock)

Access Lock Magnetic (Fail-Safe Lock)

Fire Panel

Siren

©2019-2021 Ubiquiti Inc. All rights reserved. Ubiquiti, Ubiquiti Networks, the Ubiquiti U logo, UniFi Access, and UniFi are trademarks or registered trademarks of Ubiquiti Inc. in the United States and in other countries. All other trademarks are the property of their respective owners.