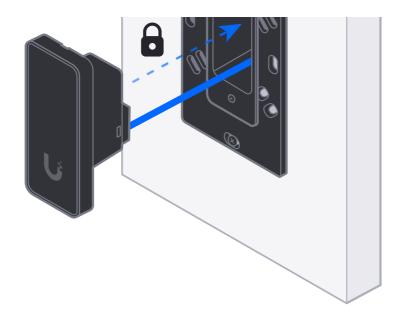

### Access Reader G2 Professional

Access Reader G2

If you need further assistance, visit our Help Center or contact Ubiquiti Support.

©2022 Ubiquiti Inc. All rights reserved. Ubiquiti, Ubiquiti Networks, the Ubiquiti U logo, UniFi Access, and UniFi are trademarks or registered trademarks of Ubiquiti Inc. in the United States and in other countries. Apple and the Apple logo are trademarks of Apple Inc., registered in the U.S. and other countries. App Store is a service mark of Apple Inc., registered in the U.S. and other countries. Android, Google, Google Play, the Google Play logo and other marks are trademarks of Google LLC. All other trademarks are the property of their respective owners.