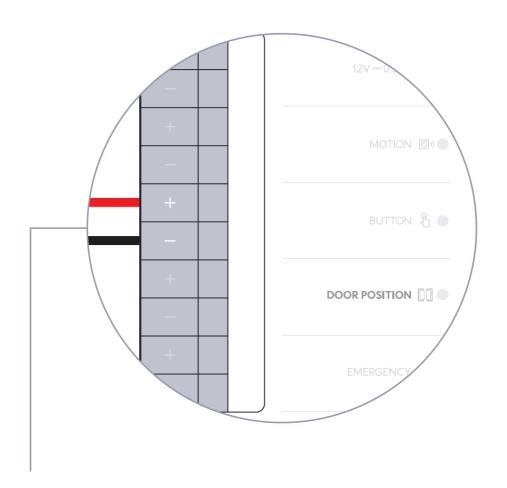

### Access Door Hub

Access Lock Elextric (Fail-Secure Lock)

Access Lock Elextric (Fail-Secure Lock)

Access Lock Magnetic (Fail-Safe Lock)

**Door Position Sensor** 

Fire Panel

Siren

**Door Operator** 