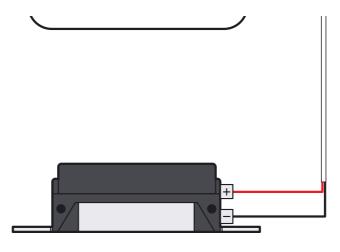

### Access Door Hub

Access Lock Elextric (Fail-Secure Lock)

Access Lock Elextric (Fail-Secure Lock)

Access Lock Magnetic (Fail-Safe Lock)

**Door Position Sensor** 

Fire Panel

Siren

**Door Operator** 