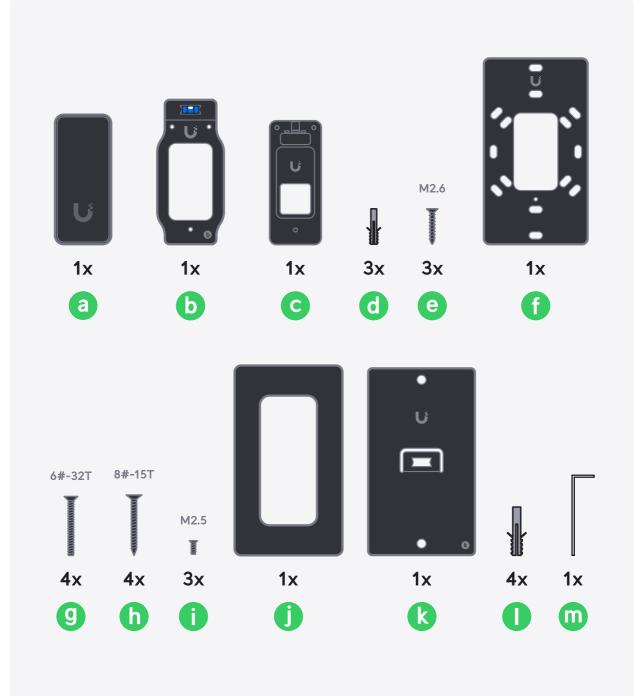

## G2 Starter Kit Professional

#### Door Hub

### Access Reader G2 Professional

Access Reader G2

If you need further assistance, visit our Help Center or contact Ubiquiti Support.

©2022 Ubiquiti Inc. All rights reserved. Ubiquiti, Ubiquiti Networks, the Ubiquiti U logo, UniFi Access, and UniFi are trademarks or registered trademarks of Ubiquiti Inc. in the United States and in other countries. Apple and the Apple logo are trademarks of Apple Inc., registered in the U.S. and other countries. App Store is a service mark of Apple Inc., registered in the U.S. and other countries. Android, Google, Google Play, the Google Play logo and other marks are trademarks of Google LLC. All other trademarks are the property of their respective owners.