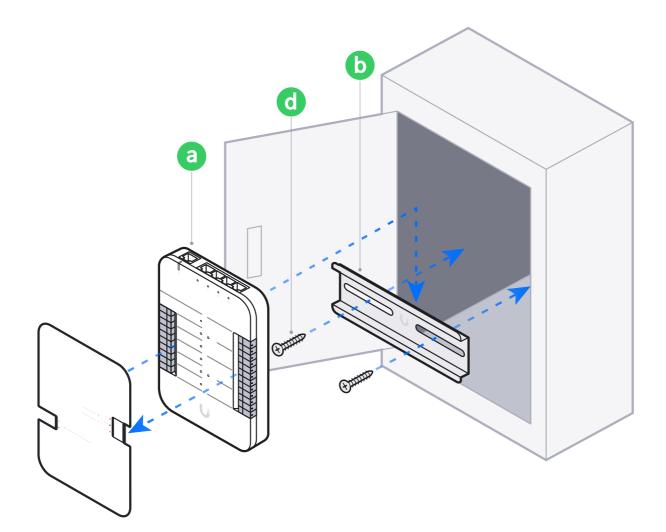

G2 Starter Kit Professional

#### Door Hub



### Access Reader G2 Professional



Access Reader G2

















If you need further assistance, visit our Help Center or contact Ubiquiti Support.

©2022 Ubiquiti Inc. All rights reserved. Ubiquiti, Ubiquiti Networks, the Ubiquiti U logo, UniFi Access, and UniFi are trademarks or registered trademarks of Ubiquiti Inc. in the United States and in other countries. Apple and the Apple logo are trademarks of Apple Inc., registered in the U.S. and other countries. App Store is a service mark of Apple Inc., registered in the U.S. and other countries. Android, Google, Google Play, the Google Play logo and other marks are trademarks of Google LLC. All other trademarks are the property of their respective owners.

## U

### Access Door Hub

































Access Lock Elextric (Fail-Secure Lock)







Access Lock Elextric (Fail-Secure Lock)







Access Lock Magnetic (Fail-Safe Lock)









**Door Position Sensor** 













Fire Panel







Siren





**Door Operator** 





# C









If you need further assistance, visit our Help Center or contact Ubiquiti Support.

©2019-2021 Ubiquiti Inc. All rights reserved. Ubiquiti, Ubiquiti Networks, the Ubiquiti U logo, UniFi Access, and UniFi are trademarks or registered trademarks of Ubiquiti Inc. in the United States and in other countries. All other trademarks are the property of their respective owners.





































Access Lock Elextric (Fail-Secure Lock)







(Fail-Secure Lock)







Access Lock Magnetic (Fail-Safe Lock)