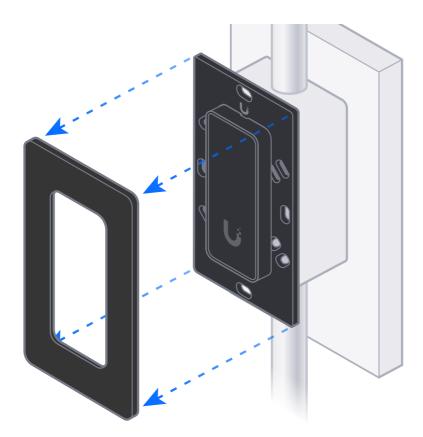

#### G2 Reader Pro

If you need further assistance, visit our Help Center or contact Ubiquiti Support.

©2023 Ubiquiti Inc. All rights reserved. Ubiquiti, Ubiquiti Networks, the Ubiquiti U logo, UniFi Access, and UniFi are trademarks of Ubiquiti Inc. in the United States and in other countries. App Store and the Apple logo are trademarks of Apple Inc., registered in the U.S. and other countries. Google Play and the Google Play logo are trademarks of Google LLC. All other trademarks are the property of their respective owners.