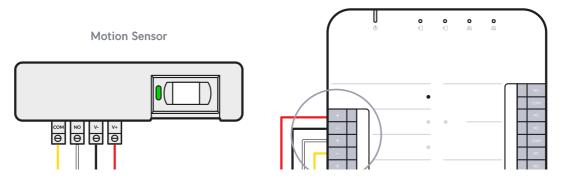

### Access Door Hub

Access Lock Elextric (Fail-Secure Lock)

Access Lock Elextric (Fail-Secure Lock)

Access Lock Magnetic (Fail-Safe Lock)

**Door Position Sensor** 

Fire Panel

Siren

**Door Operator** 