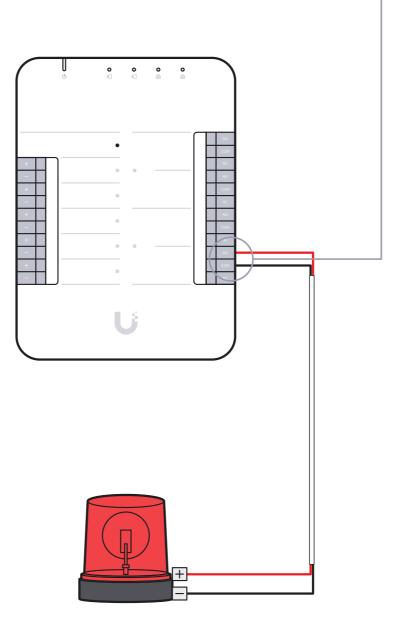

### Access Door Hub

Access Lock Elextric (Fail-Secure Lock)

Access Lock Elextric (Fail-Secure Lock)

Access Lock Magnetic (Fail-Safe Lock)

**Door Position Sensor** 

Fire Panel

Siren

**Door Operator** 

Access Lock Elextric (Fail-Secure Lock)

(Fail-Secure Lock)

Access Lock Magnetic (Fail-Safe Lock)

Fire Panel

Siren

©2019-2021 Ubiquiti Inc. All rights reserved. Ubiquiti, Ubiquiti Networks, the Ubiquiti U logo, UniFi Access, and UniFi are trademarks or registered trademarks of Ubiquiti Inc. in the United States and in other countries. All other trademarks are the property of their respective owners.