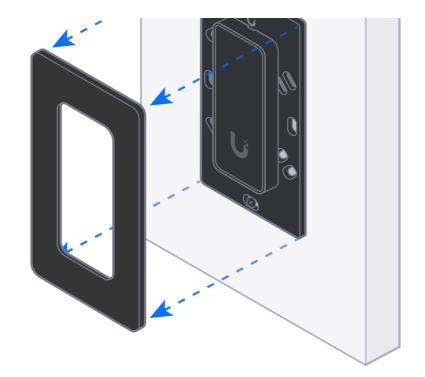

## G2 Reader

Ð

Ð

If you need further assistance, visit our Help Center or contact Ubiquiti Support.

©2023 Ubiquiti Inc. All rights reserved. Ubiquiti, Ubiquiti Networks, the Ubiquiti U logo, UniFi Access, and UniFi are trademarks of Ubiquiti Inc. in the United States and in other countries. App Store and the Apple logo are trademarks of Apple Inc., registered in the U.S. and other countries. Google Play and the Google Play logo are trademarks of Google LLC. All other trademarks are the property of their respective owners.