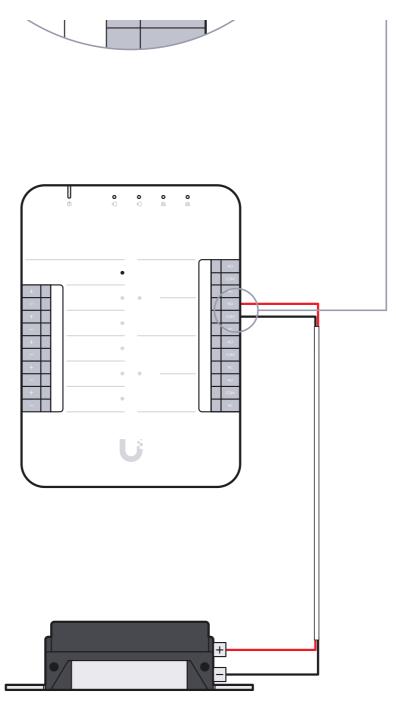

### Access Door Hub

Access Lock Elextric (Fail-Secure Lock)

Access Lock Elextric (Fail-Secure Lock)

Access Lock Magnetic (Fail-Safe Lock)

**Door Position Sensor** 

Fire Panel

Siren

**Door Operator** 

Access Lock Elextric (Fail-Secure Lock)

(Fail-Secure Lock)

Access Lock Magnetic (Fail-Safe Lock)

Fire Panel

Siren

©2019-2021 Ubiquiti Inc. All rights reserved. Ubiquiti, Ubiquiti Networks, the Ubiquiti U logo, UniFi Access, and UniFi are trademarks or registered trademarks of Ubiquiti Inc. in the United States and in other countries. All other trademarks are the property of their respective owners.