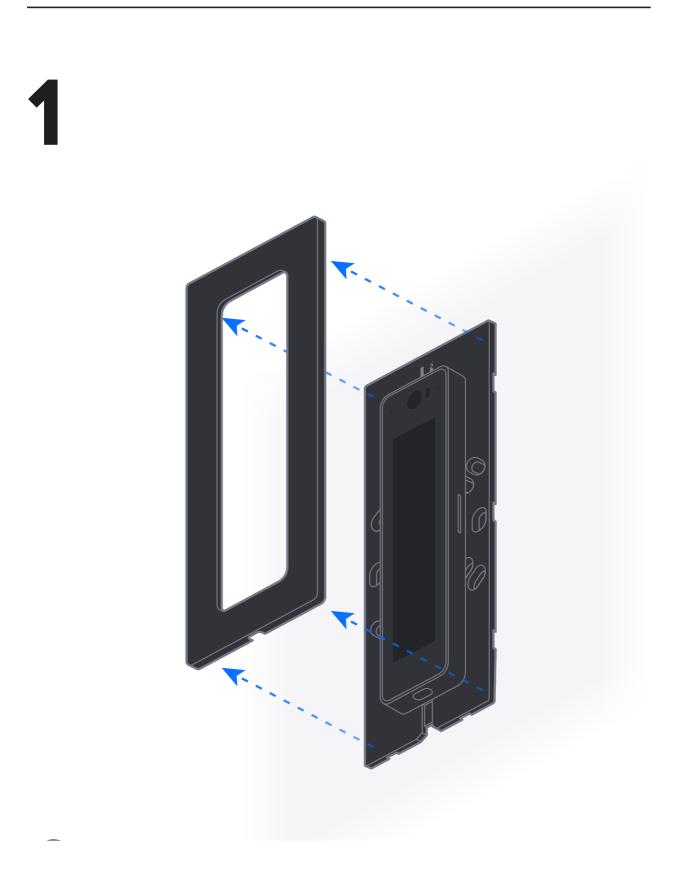

#### G2 Reader Pro

If you need further assistance, visit our Help Center or contact Ubiquiti Support.

©2023 Ubiquiti Inc. All rights reserved. Ubiquiti, Ubiquiti Networks, the Ubiquiti U logo, UniFi Access, and UniFi are trademarks of Ubiquiti Inc. in the United States and in other countries. App Store and the Apple logo are trademarks of Apple Inc., registered in the U.S. and other countries. Google Play and the Google Play logo are trademarks of Google LLC. All other trademarks are the property of their respective owners.