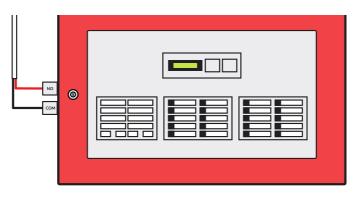

### Access Door Hub

Access Lock Elextric (Fail-Secure Lock)

Access Lock Elextric (Fail-Secure Lock)

Access Lock Magnetic (Fail-Safe Lock)

**Door Position Sensor** 

Fire Panel

Siren

**Door Operator** 