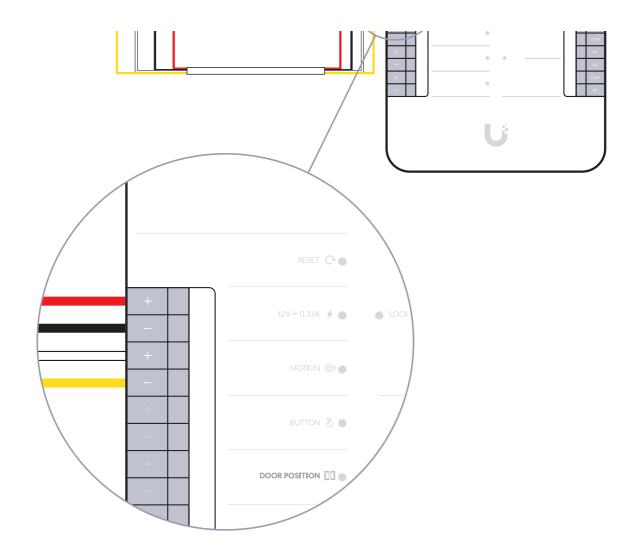

### Access Door Hub

Access Lock Elextric (Fail-Secure Lock)

Access Lock Elextric (Fail-Secure Lock)

Access Lock Magnetic (Fail-Safe Lock)

**Door Position Sensor** 

Fire Panel

Siren

**Door Operator** 