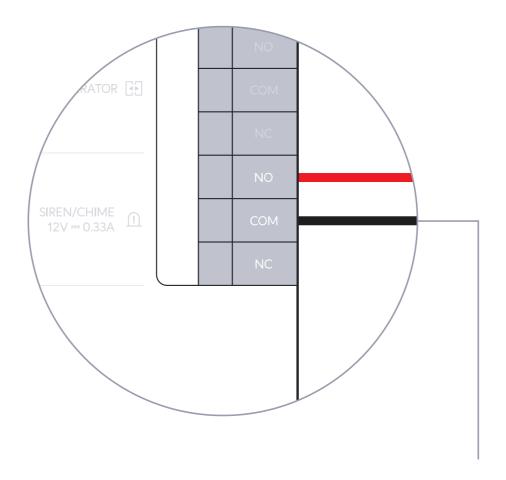

### Access Door Hub

Access Lock Elextric (Fail-Secure Lock)

Access Lock Elextric (Fail-Secure Lock)

Access Lock Magnetic (Fail-Safe Lock)

**Door Position Sensor** 

Fire Panel

Siren

**Door Operator** 