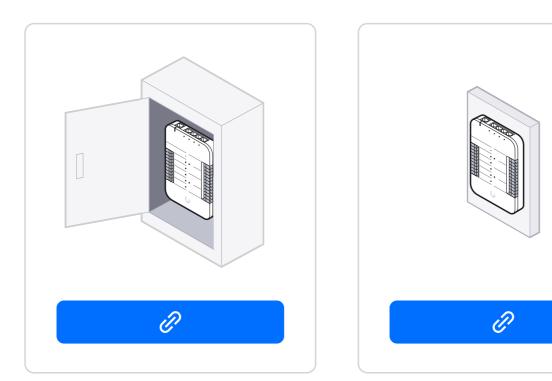

## G2 Starter Kit Professional

#### Door Hub



### Access Reader G2 Professional



Access Reader G2

















If you need further assistance, visit our Help Center or contact Ubiquiti Support.

©2022 Ubiquiti Inc. All rights reserved. Ubiquiti, Ubiquiti Networks, the Ubiquiti U logo, UniFi Access, and UniFi are trademarks or registered trademarks of Ubiquiti Inc. in the United States and in other countries. Apple and the Apple logo are trademarks of Apple Inc., registered in the U.S. and other countries. App Store is a service mark of Apple Inc., registered in the U.S. and other countries. Android, Google, Google Play, the Google Play logo and other marks are trademarks of Google LLC. All other trademarks are the property of their respective owners.

## U

### Access Door Hub

































Access Lock Elextric (Fail-Secure Lock)







Access Lock Elextric (Fail-Secure Lock)







Access Lock Magnetic (Fail-Safe Lock)









**Door Position Sensor** 













Fire Panel







Siren





**Door Operator** 





# C









If you need further assistance, visit our Help Center or contact Ubiquiti Support.

©2019-2021 Ubiquiti Inc. All rights reserved. Ubiquiti, Ubiquiti Networks, the Ubiquiti U logo, UniFi Access, and UniFi are trademarks or registered trademarks of Ubiquiti Inc. in the United States and in other countries. All other trademarks are the property of their respective owners.





































Access Lock Elextric (Fail-Secure Lock)







(Fail-Secure Lock)







Access Lock Magnetic (Fail-Safe Lock)