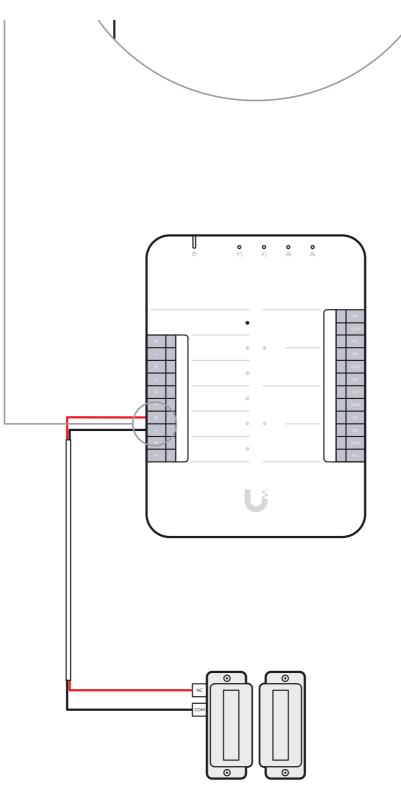

### Access Door Hub

Access Lock Elextric (Fail-Secure Lock)

Access Lock Elextric (Fail-Secure Lock)

Access Lock Magnetic (Fail-Safe Lock)

**Door Position Sensor** 

Fire Panel

Siren

**Door Operator** 