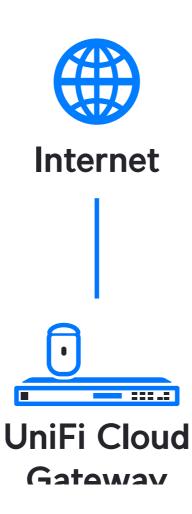

### Access Door Hub

Access Lock Elextric (Fail-Secure Lock)

Access Lock Elextric (Fail-Secure Lock)

Access Lock Magnetic (Fail-Safe Lock)

**Door Position Sensor** 

Fire Panel

Siren

**Door Operator** 