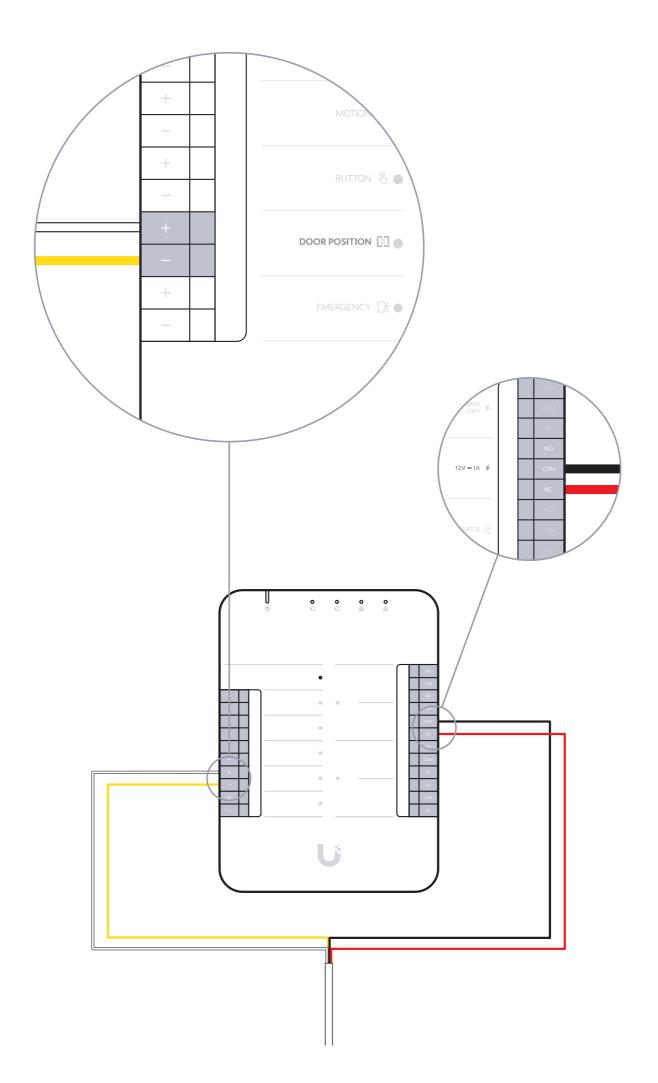

### Access Door Hub

Access Lock Elextric (Fail-Secure Lock)

Access Lock Elextric (Fail-Secure Lock)

Access Lock Magnetic (Fail-Safe Lock)

**Door Position Sensor** 

Fire Panel

Siren

**Door Operator** 