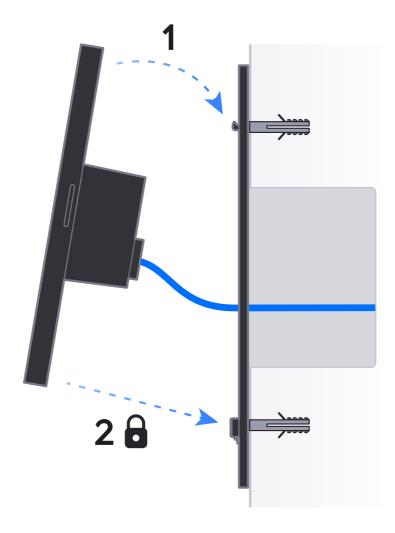

## G2 Reader

Ð

Ð

If you need further assistance, visit our Help Center or contact Ubiquiti Support.

©2023 Ubiquiti Inc. All rights reserved. Ubiquiti, Ubiquiti Networks, the Ubiquiti U logo, UniFi Access, and UniFi are trademarks of Ubiquiti Inc. in the United States and in other countries. App Store and the Apple logo are trademarks of Apple Inc., registered in the U.S. and other countries. Google Play and the Google Play logo are trademarks of Google LLC. All other trademarks are the property of their respective owners.