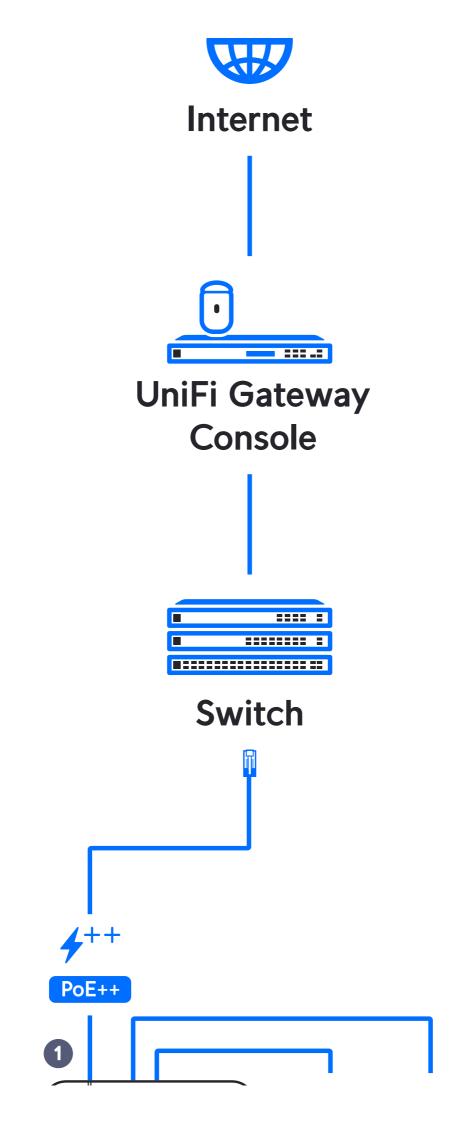

#### Door Hub

### Access Door Hub

Access Lock Elextric (Fail-Secure Lock)

Access Lock Elextric (Fail-Secure Lock)

Access Lock Magnetic (Fail-Safe Lock)

**Door Position Sensor** 

Fire Panel

Siren

**Door Operator** 