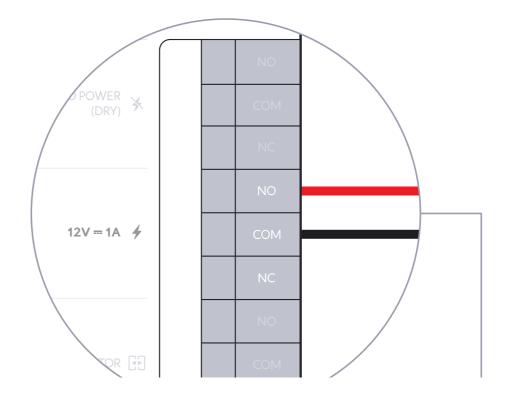

### Access Door Hub

Access Lock Elextric (Fail-Secure Lock)

Access Lock Elextric (Fail-Secure Lock)

Access Lock Magnetic (Fail-Safe Lock)

**Door Position Sensor** 

Fire Panel

Siren

**Door Operator** 

Access Lock Elextric (Fail-Secure Lock)

(Fail-Secure Lock)

Access Lock Magnetic (Fail-Safe Lock)

Fire Panel

Siren

©2019-2021 Ubiquiti Inc. All rights reserved. Ubiquiti, Ubiquiti Networks, the Ubiquiti U logo, UniFi Access, and UniFi are trademarks or registered trademarks of Ubiquiti Inc. in the United States and in other countries. All other trademarks are the property of their respective owners.