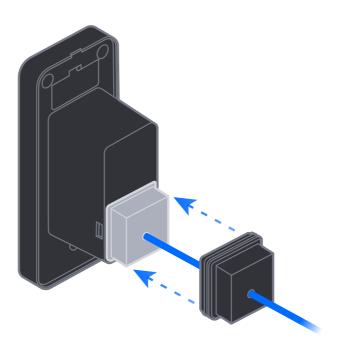

### Access Reader G2 Professional

Access Reader G2

If you need further assistance, visit our Help Center or contact Ubiquiti Support.

©2022 Ubiquiti Inc. All rights reserved. Ubiquiti, Ubiquiti Networks, the Ubiquiti U logo, UniFi Access, and UniFi are trademarks or registered trademarks of Ubiquiti Inc. in the United States and in other countries. Apple and the Apple logo are trademarks of Apple Inc., registered in the U.S. and other countries. App Store is a service mark of Apple Inc., registered in the U.S. and other countries. Android, Google, Google Play, the Google Play logo and other marks are trademarks of Google LLC. All other trademarks are the property of their respective owners.