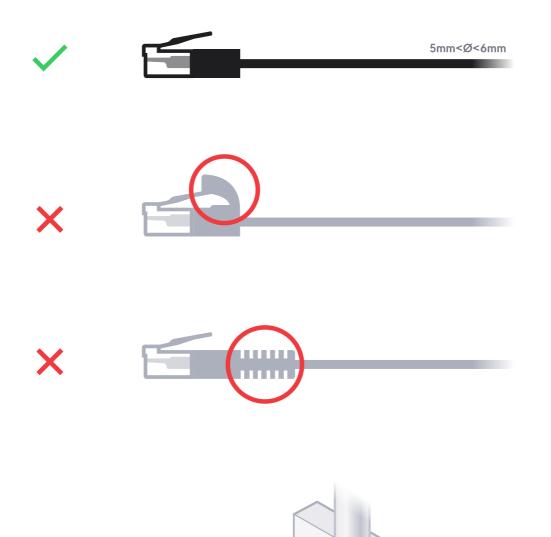

## G2 Reader

Ð

Ð

If you need further assistance, visit our Help Center or contact Ubiquiti Support.

©2023 Ubiquiti Inc. All rights reserved. Ubiquiti, Ubiquiti Networks, the Ubiquiti U logo, UniFi Access, and UniFi are trademarks of Ubiquiti Inc. in the United States and in other countries. App Store and the Apple logo are trademarks of Apple Inc., registered in the U.S. and other countries. Google Play and the Google Play logo are trademarks of Google LLC. All other trademarks are the property of their respective owners.