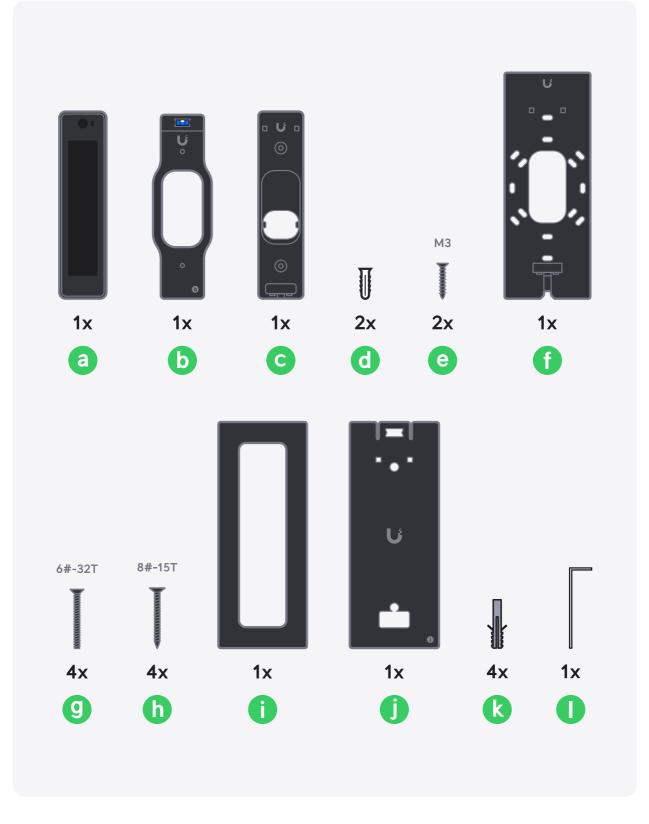

## G2 Starter Kit Professional

#### Door Hub

### Access Reader G2 Professional

Access Reader G2

If you need further assistance, visit our Help Center or contact Ubiquiti Support.

©2022 Ubiquiti Inc. All rights reserved. Ubiquiti, Ubiquiti Networks, the Ubiquiti U logo, UniFi Access, and UniFi are trademarks or registered trademarks of Ubiquiti Inc. in the United States and in other countries. Apple and the Apple logo are trademarks of Apple Inc., registered in the U.S. and other countries. App Store is a service mark of Apple Inc., registered in the U.S. and other countries. Android, Google, Google Play, the Google Play logo and other marks are trademarks of Google LLC. All other trademarks are the property of their respective owners.