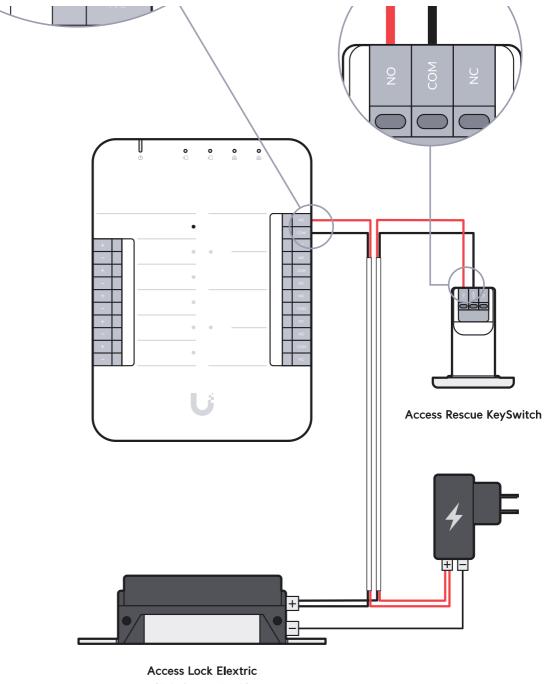

### Access Door Hub

Access Lock Elextric (Fail-Secure Lock)

Access Lock Elextric (Fail-Secure Lock)

Access Lock Magnetic (Fail-Safe Lock)

**Door Position Sensor** 

Fire Panel

Siren

**Door Operator** 

Access Lock Elextric (Fail-Secure Lock)

(Fail-Secure Lock)

Access Lock Magnetic (Fail-Safe Lock)

Fire Panel

Siren

©2019-2021 Ubiquiti Inc. All rights reserved. Ubiquiti, Ubiquiti Networks, the Ubiquiti U logo, UniFi Access, and UniFi are trademarks or registered trademarks of Ubiquiti Inc. in the United States and in other countries. All other trademarks are the property of their respective owners.