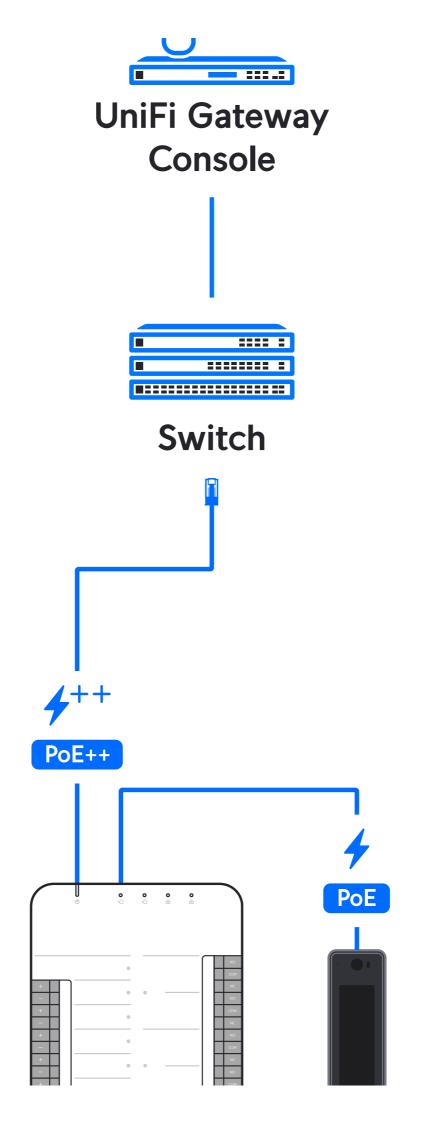

## G2 Starter Kit Professional

#### Door Hub

### Access Reader G2 Professional

Access Reader G2

If you need further assistance, visit our Help Center or contact Ubiquiti Support.

©2022 Ubiquiti Inc. All rights reserved. Ubiquiti, Ubiquiti Networks, the Ubiquiti U logo, UniFi Access, and UniFi are trademarks or registered trademarks of Ubiquiti Inc. in the United States and in other countries. Apple and the Apple logo are trademarks of Apple Inc., registered in the U.S. and other countries. App Store is a service mark of Apple Inc., registered in the U.S. and other countries. Android, Google, Google Play, the Google Play logo and other marks are trademarks of Google LLC. All other trademarks are the property of their respective owners.