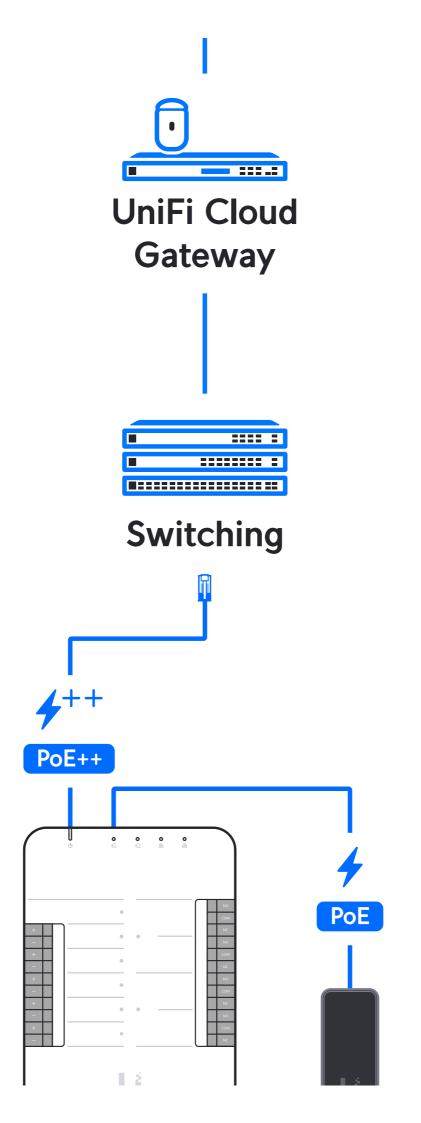

#### Door Hub

### Access Door Hub

Access Lock Elextric (Fail-Secure Lock)

Access Lock Elextric (Fail-Secure Lock)

Access Lock Magnetic (Fail-Safe Lock)

**Door Position Sensor** 

Fire Panel

Siren

**Door Operator** 