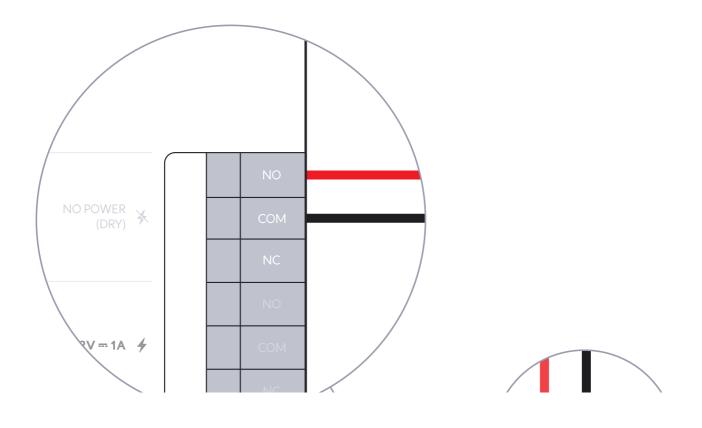

### Access Door Hub

Access Lock Elextric (Fail-Secure Lock)

Access Lock Elextric (Fail-Secure Lock)

Access Lock Magnetic (Fail-Safe Lock)

**Door Position Sensor** 

Fire Panel

Siren

**Door Operator** 

Access Lock Elextric (Fail-Secure Lock)

(Fail-Secure Lock)

Access Lock Magnetic (Fail-Safe Lock)

Fire Panel

Siren

©2019-2021 Ubiquiti Inc. All rights reserved. Ubiquiti, Ubiquiti Networks, the Ubiquiti U logo, UniFi Access, and UniFi are trademarks or registered trademarks of Ubiquiti Inc. in the United States and in other countries. All other trademarks are the property of their respective owners.