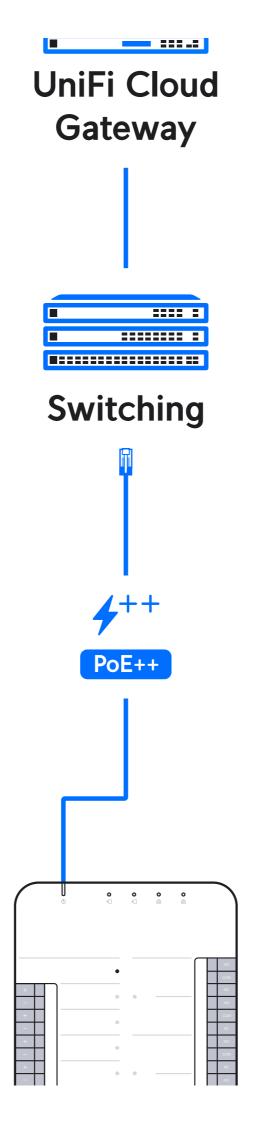

#### Door Hub

### Access Door Hub

Access Lock Elextric (Fail-Secure Lock)

Access Lock Elextric (Fail-Secure Lock)

Access Lock Magnetic (Fail-Safe Lock)

**Door Position Sensor** 

Fire Panel

Siren

**Door Operator** 