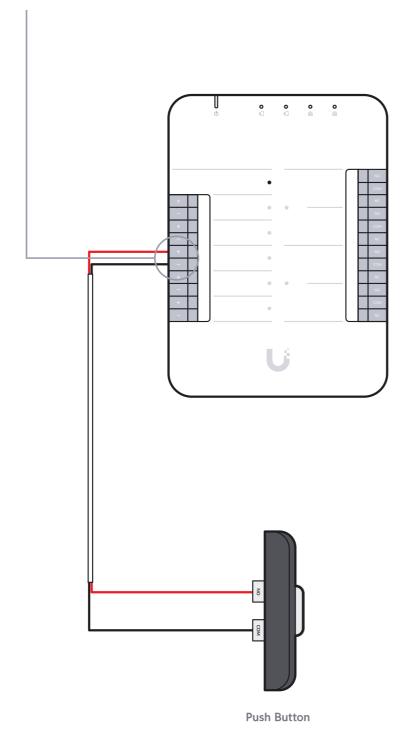

### Access Door Hub

Access Lock Elextric (Fail-Secure Lock)

Access Lock Elextric (Fail-Secure Lock)

Access Lock Magnetic (Fail-Safe Lock)

**Door Position Sensor** 

Fire Panel

Siren

**Door Operator** 