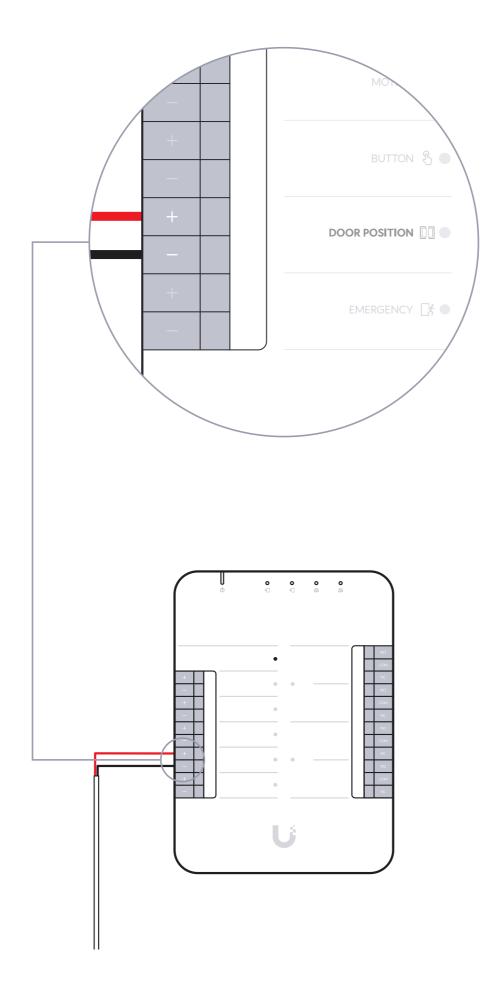

#### Door Hub

### Access Door Hub

Access Lock Elextric (Fail-Secure Lock)

Access Lock Elextric (Fail-Secure Lock)

Access Lock Magnetic (Fail-Safe Lock)

**Door Position Sensor** 

Fire Panel

Siren

**Door Operator** 