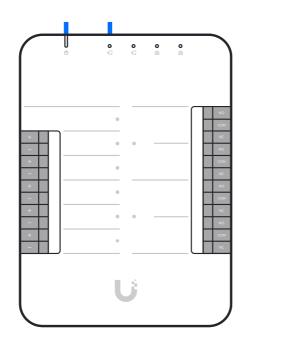

### Access Door Hub

Access Lock Elextric (Fail-Secure Lock)

Access Lock Elextric (Fail-Secure Lock)

Access Lock Magnetic (Fail-Safe Lock)

**Door Position Sensor** 

Fire Panel

Siren

**Door Operator** 