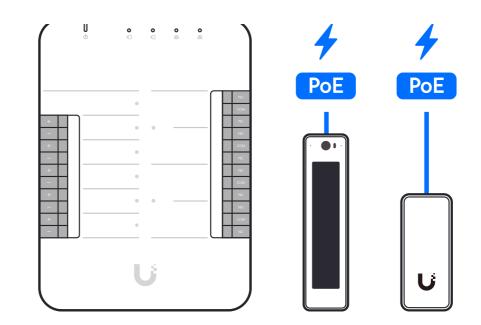

### Access Reader G2 Professional

Access Reader G2

If you need further assistance, visit our Help Center or contact Ubiquiti Support.

©2022 Ubiquiti Inc. All rights reserved. Ubiquiti, Ubiquiti Networks, the Ubiquiti U logo, UniFi Access, and UniFi are trademarks or registered trademarks of Ubiquiti Inc. in the United States and in other countries. Apple and the Apple logo are trademarks of Apple Inc., registered in the U.S. and other countries. App Store is a service mark of Apple Inc., registered in the U.S. and other countries. Android, Google, Google Play, the Google Play logo and other marks are trademarks of Google LLC. All other trademarks are the property of their respective owners.