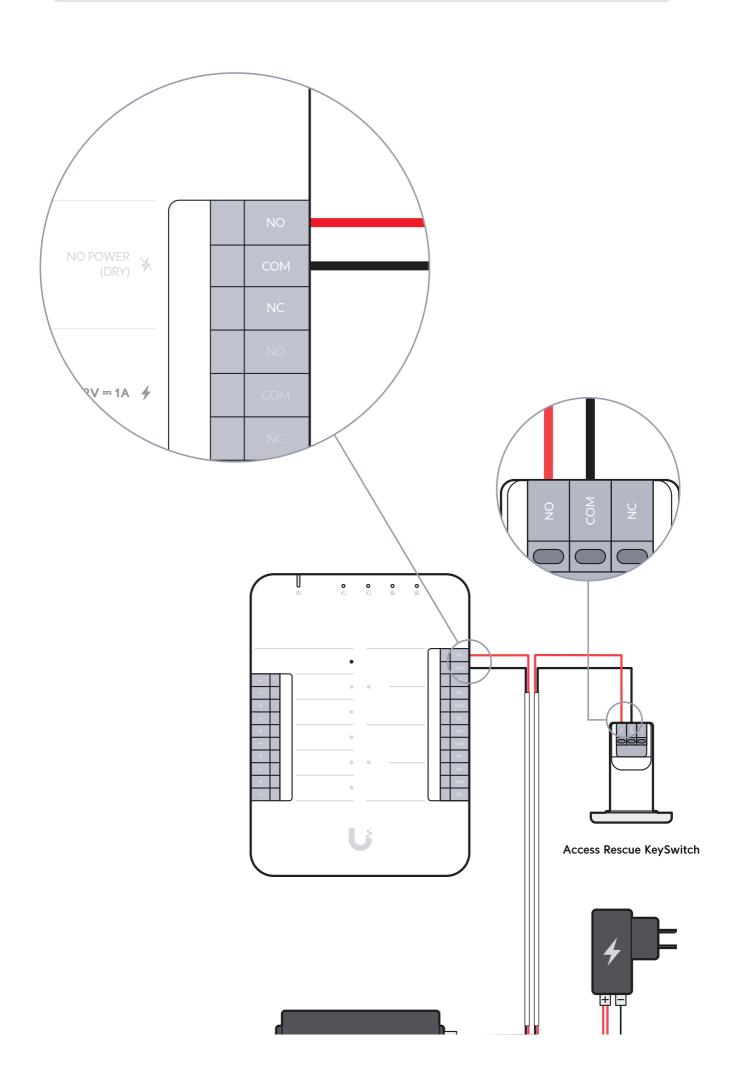

#### Door Hub

### Access Door Hub

Access Lock Elextric (Fail-Secure Lock)

Access Lock Elextric (Fail-Secure Lock)

Access Lock Magnetic (Fail-Safe Lock)

**Door Position Sensor** 

Fire Panel

Siren

**Door Operator** 