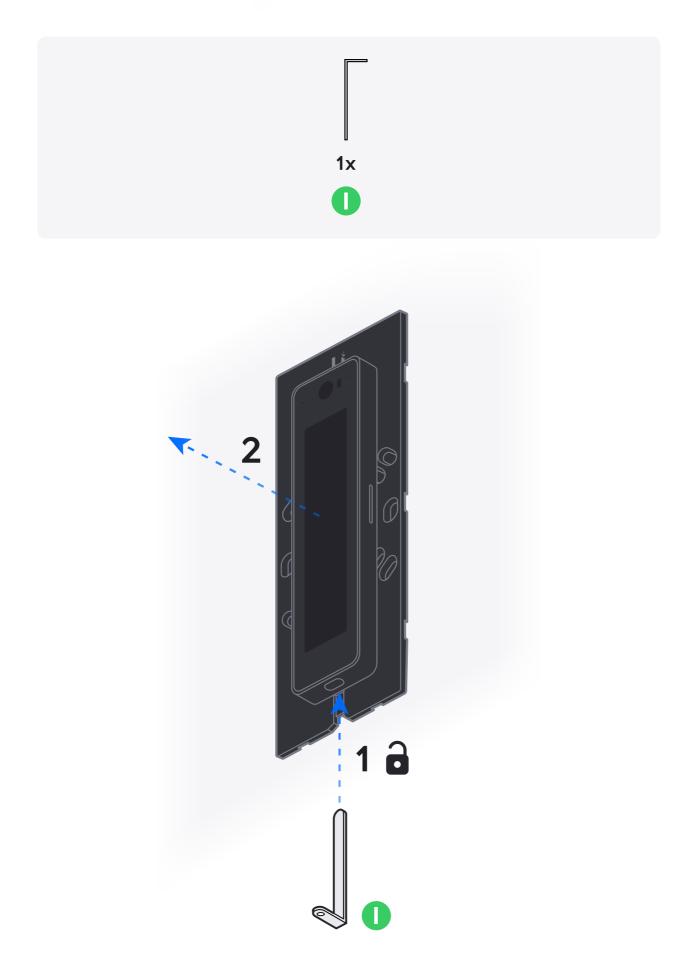

M2.5

If you need further assistance, visit our Help Center or contact Ubiquiti Support.

©2023 Ubiquiti Inc. All rights reserved. Ubiquiti, Ubiquiti Networks, the Ubiquiti U logo, UniFi Access, and UniFi are trademarks of Ubiquiti Inc. in the United States and in other countries. App Store and the Apple logo are trademarks of Apple Inc., registered in the U.S. and other countries. Google Play and the Google Play logo are trademarks of Google LLC. All other trademarks are the property of their respective owners.

1x

If you need further assistance, visit our Help Center or contact Ubiquiti Support.

©2023 Ubiquiti Inc. All rights reserved. Ubiquiti, Ubiquiti Networks, the Ubiquiti U logo, UniFi Access, and UniFi are trademarks of Ubiquiti Inc. in the United States and in other countries. App Store and the Apple logo are trademarks of Apple Inc., registered in the U.S. and other countries. Google Play and the Google Play logo are trademarks of Google LLC. All other trademarks are the property of their respective owners.