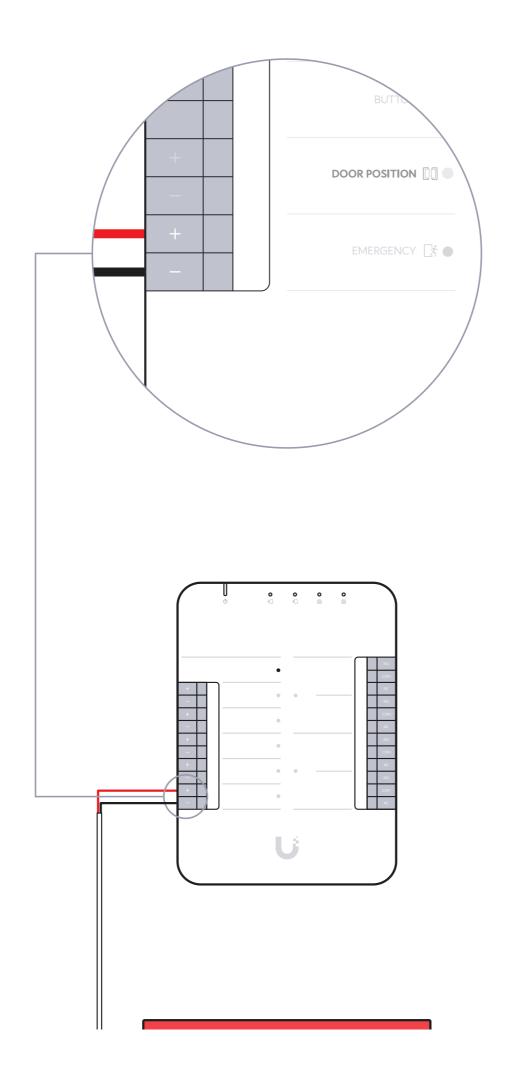

### Access Door Hub

Access Lock Elextric (Fail-Secure Lock)

Access Lock Elextric (Fail-Secure Lock)

Access Lock Magnetic (Fail-Safe Lock)

**Door Position Sensor** 

Fire Panel

Siren

**Door Operator** 