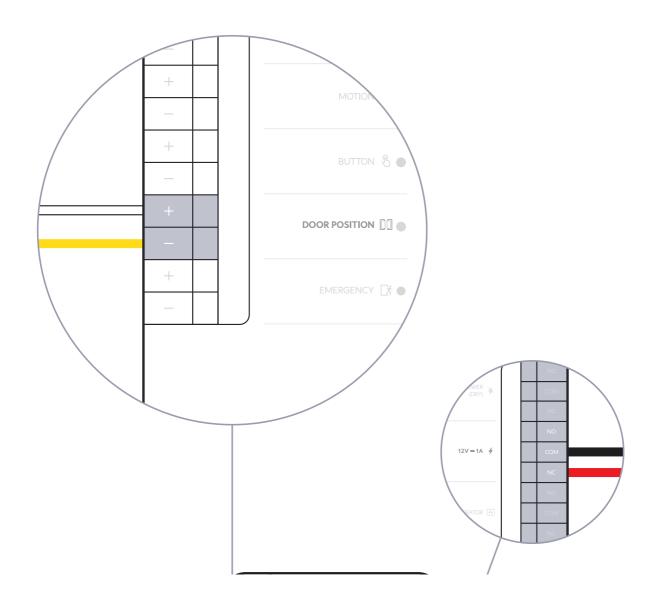

#### Door Hub

### Access Door Hub

Access Lock Elextric (Fail-Secure Lock)

Access Lock Elextric (Fail-Secure Lock)

Access Lock Magnetic (Fail-Safe Lock)

**Door Position Sensor** 

Fire Panel

Siren

**Door Operator** 