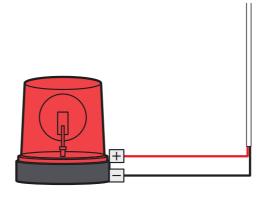

### Access Door Hub

Access Lock Elextric (Fail-Secure Lock)

Access Lock Elextric (Fail-Secure Lock)

Access Lock Magnetic (Fail-Safe Lock)

**Door Position Sensor** 

Fire Panel

Siren

**Door Operator** 