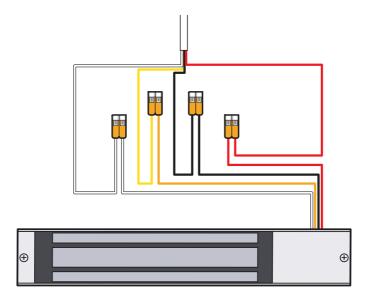

### Access Door Hub

Access Lock Elextric (Fail-Secure Lock)

Access Lock Elextric (Fail-Secure Lock)

Access Lock Magnetic (Fail-Safe Lock)

**Door Position Sensor** 

Fire Panel

Siren

**Door Operator** 