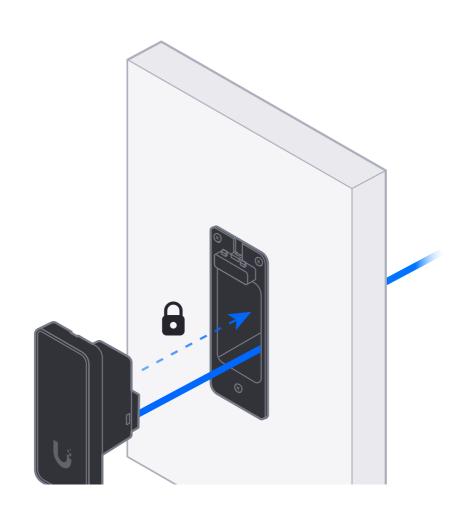

### Access Reader G2 Professional

Access Reader G2

If you need further assistance, visit our Help Center or contact Ubiquiti Support.

©2022 Ubiquiti Inc. All rights reserved. Ubiquiti, Ubiquiti Networks, the Ubiquiti U logo, UniFi Access, and UniFi are trademarks or registered trademarks of Ubiquiti Inc. in the United States and in other countries. Apple and the Apple logo are trademarks of Apple Inc., registered in the U.S. and other countries. App Store is a service mark of Apple Inc., registered in the U.S. and other countries. Android, Google, Google Play, the Google Play logo and other marks are trademarks of Google LLC. All other trademarks are the property of their respective owners.