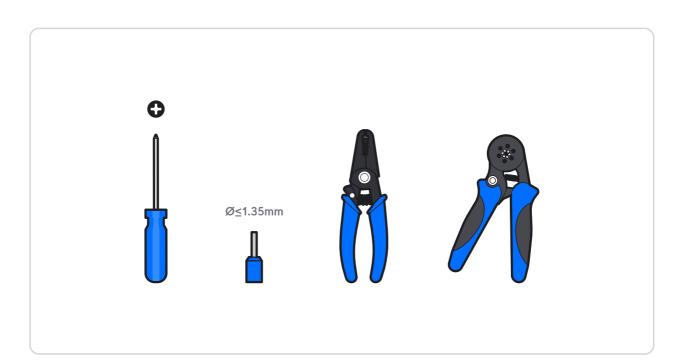

2 Starter Kit Professional

#### Door Hub



### Access Reader G2 Professional



Access Reader G2

















If you need further assistance, visit our Help Center or contact Ubiquiti Support.

©2022 Ubiquiti Inc. All rights reserved. Ubiquiti, Ubiquiti Networks, the Ubiquiti U logo, UniFi Access, and UniFi are trademarks or registered trademarks of Ubiquiti Inc. in the United States and in other countries. Apple and the Apple logo are trademarks of Apple Inc., registered in the U.S. and other countries. App Store is a service mark of Apple Inc., registered in the U.S. and other countries. Android, Google, Google Play, the Google Play logo and other marks are trademarks of Google LLC. All other trademarks are the property of their respective owners.

## U

### Access Door Hub

































Access Lock Elextric (Fail-Secure Lock)







Access Lock Elextric (Fail-Secure Lock)







Access Lock Magnetic (Fail-Safe Lock)









**Door Position Sensor** 













Fire Panel







Siren





**Door Operator** 





# C









If you need further assistance, visit our Help Center or contact Ubiquiti Support.

©2019-2021 Ubiquiti Inc. All rights reserved. Ubiquiti, Ubiquiti Networks, the Ubiquiti U logo, UniFi Access, and UniFi are trademarks or registered trademarks of Ubiquiti Inc. in the United States and in other countries. All other trademarks are the property of their respective owners.





































Access Lock Elextric (Fail-Secure Lock)







(Fail-Secure Lock)







Access Lock Magnetic (Fail-Safe Lock)