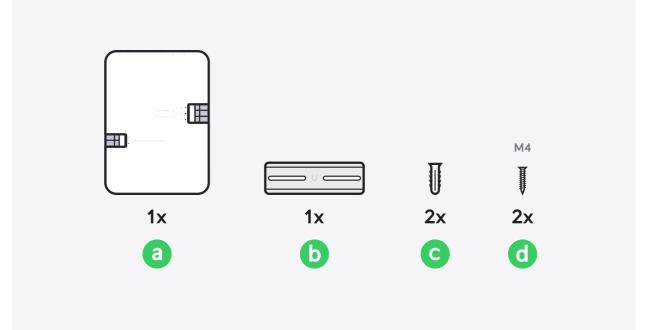

## G2 Starter Kit Professional

#### Door Hub



### Access Reader G2 Professional



Access Reader G2

















If you need further assistance, visit our Help Center or contact Ubiquiti Support.

©2022 Ubiquiti Inc. All rights reserved. Ubiquiti, Ubiquiti Networks, the Ubiquiti U logo, UniFi Access, and UniFi are trademarks or registered trademarks of Ubiquiti Inc. in the United States and in other countries. Apple and the Apple logo are trademarks of Apple Inc., registered in the U.S. and other countries. App Store is a service mark of Apple Inc., registered in the U.S. and other countries. Android, Google, Google Play, the Google Play logo and other marks are trademarks of Google LLC. All other trademarks are the property of their respective owners.

## U

### Access Door Hub

































Access Lock Elextric (Fail-Secure Lock)







Access Lock Elextric (Fail-Secure Lock)







Access Lock Magnetic (Fail-Safe Lock)









**Door Position Sensor** 













Fire Panel







Siren





**Door Operator** 





# C









If you need further assistance, visit our Help Center or contact Ubiquiti Support.

©2019-2021 Ubiquiti Inc. All rights reserved. Ubiquiti, Ubiquiti Networks, the Ubiquiti U logo, UniFi Access, and UniFi are trademarks or registered trademarks of Ubiquiti Inc. in the United States and in other countries. All other trademarks are the property of their respective owners.





































Access Lock Elextric (Fail-Secure Lock)







(Fail-Secure Lock)







Access Lock Magnetic (Fail-Safe Lock)