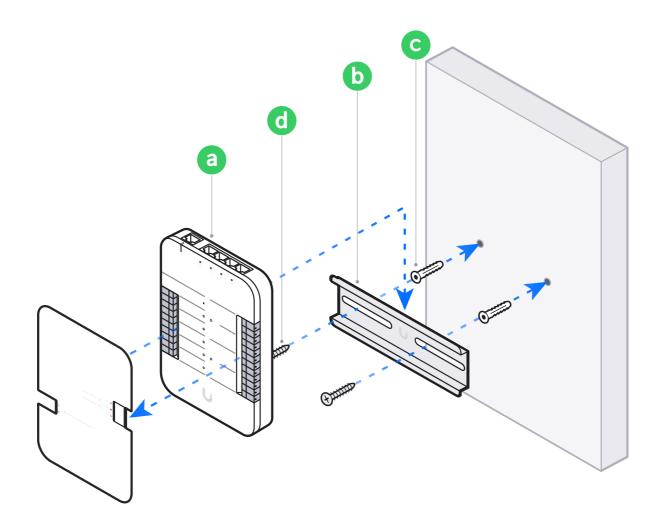

### Access Door Hub

Access Lock Elextric (Fail-Secure Lock)

Access Lock Elextric (Fail-Secure Lock)

Access Lock Magnetic (Fail-Safe Lock)

**Door Position Sensor** 

Fire Panel

Siren

**Door Operator** 