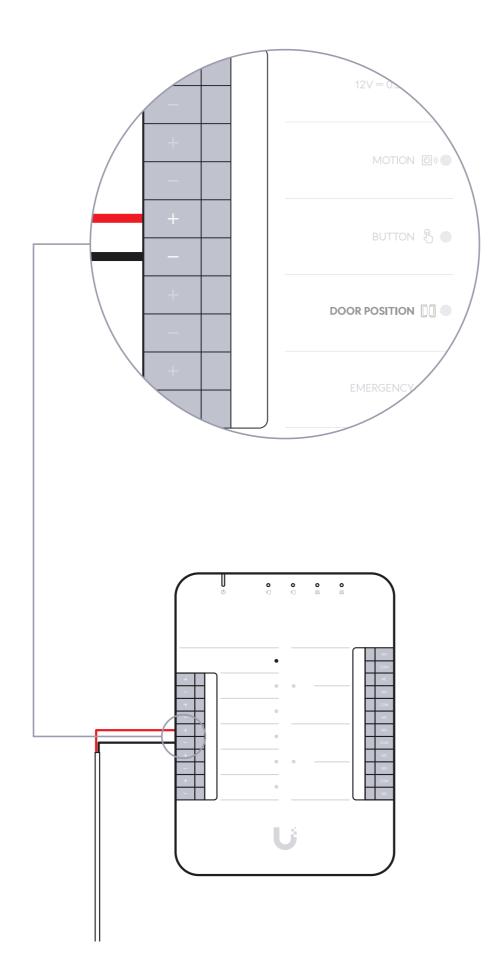

Access Lock Elextric (Fail-Secure Lock)







Access Lock Elextric (Fail-Secure Lock)







Access Lock Magnetic (Fail-Safe Lock)









**Door Position Sensor** 













Fire Panel







Siren





**Door Operator** 





# C









If you need further assistance, visit our Help Center or contact Ubiquiti Support.

©2019-2021 Ubiquiti Inc. All rights reserved. Ubiquiti, Ubiquiti Networks, the Ubiquiti U logo, UniFi Access, and UniFi are trademarks or registered trademarks of Ubiquiti Inc. in the United States and in other countries. All other trademarks are the property of their respective owners.





































Access Lock Elextric (Fail-Secure Lock)







(Fail-Secure Lock)







Access Lock Magnetic (Fail-Safe Lock)























Fire Panel









Siren





















©2019-2021 Ubiquiti Inc. All rights reserved. Ubiquiti, Ubiquiti Networks, the Ubiquiti U logo, UniFi Access, and UniFi are trademarks or registered trademarks of Ubiquiti Inc. in the United States and in other countries. All other trademarks are the property of their respective owners.

### U

Pocket Keyfob



















If you need further assistance, visit our Help Center or contact Ubiquiti Support.

©2022 Ubiquiti Inc. All rights reserved. Ubiquiti, Ubiquiti Networks, the Ubiquiti U logo, UniFi Access, and UniFi are trademarks or registered trademarks of Ubiquiti Inc. in the United States and in other countries. Apple and the Apple logo are trademarks of Apple Inc., registered in the U.S. and other countries. App Store is a