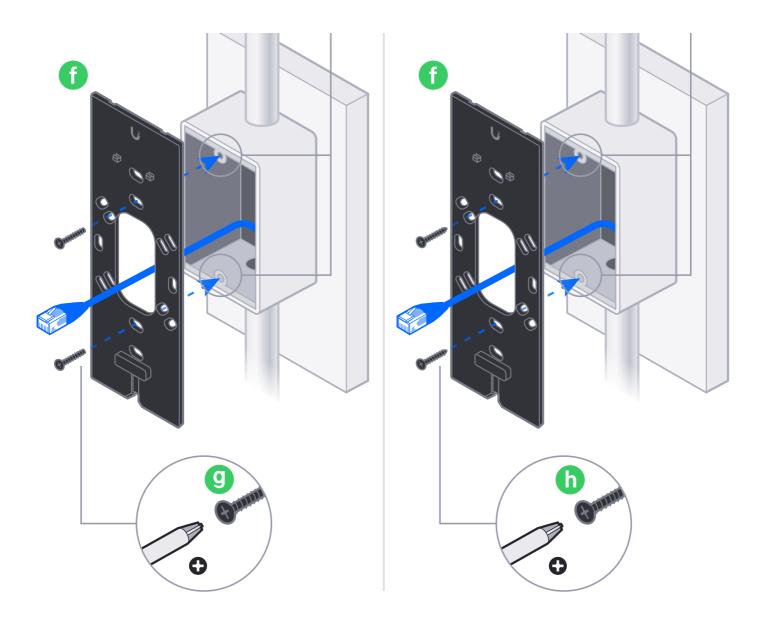

### Access Door Hub

Access Lock Elextric (Fail-Secure Lock)

Access Lock Elextric (Fail-Secure Lock)

Access Lock Magnetic (Fail-Safe Lock)

**Door Position Sensor** 

Fire Panel

Siren

**Door Operator** 