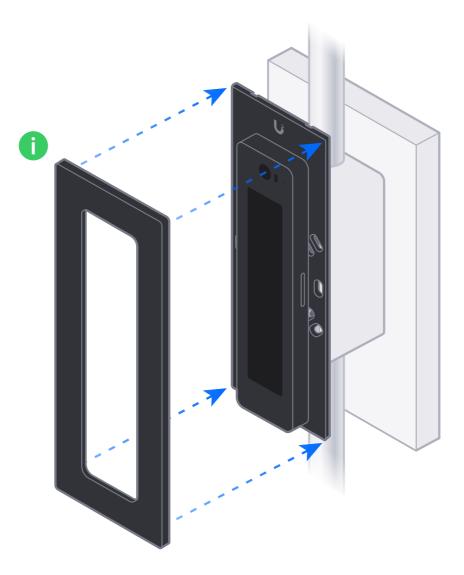

### Access Reader G2 Professional

Access Reader G2

If you need further assistance, visit our Help Center or contact Ubiquiti Support.

©2022 Ubiquiti Inc. All rights reserved. Ubiquiti, Ubiquiti Networks, the Ubiquiti U logo, UniFi Access, and UniFi are trademarks or registered trademarks of Ubiquiti Inc. in the United States and in other countries. Apple and the Apple logo are trademarks of Apple Inc., registered in the U.S. and other countries. App Store is a service mark of Apple Inc., registered in the U.S. and other countries. Android, Google, Google Play, the Google Play logo and other marks are trademarks of Google LLC. All other trademarks are the property of their respective owners.