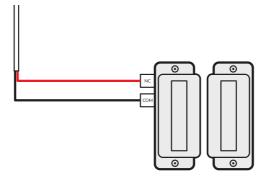

### Access Door Hub

Access Lock Elextric (Fail-Secure Lock)

Access Lock Elextric (Fail-Secure Lock)

Access Lock Magnetic (Fail-Safe Lock)

**Door Position Sensor** 

Fire Panel

Siren

**Door Operator** 