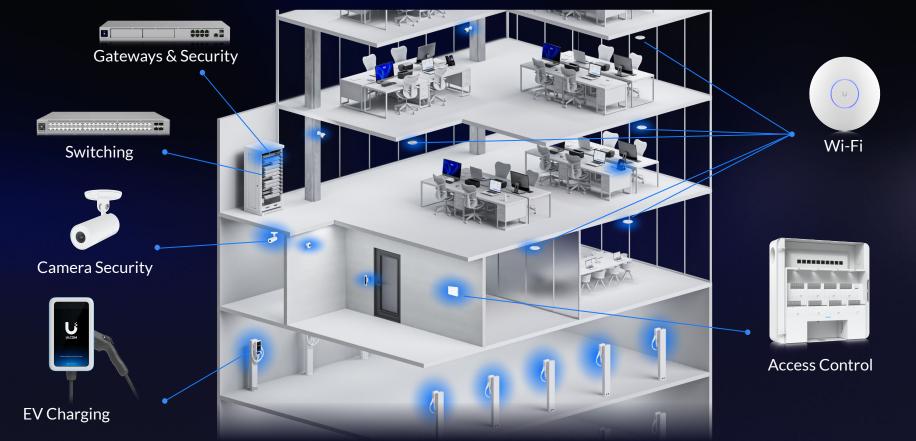

#### **Cloud Gateways**

Advanced network security and UnIFi device management all in a single device.

#### Wi-Fi Access Points

Thoughtfully designed APs for premium Wi-Fi in any environment.

#### **Switches**

Thoughtfully designed with scale and performance in mind.

#### **Cameras**

AI-enhanced cameras equipped with edge-processing to deliver the speed and clarity to keep your organization safe.

#### **Door Access**

Access control re-invented with PoE Architecture for a truly plug-and-play solution.

**Enterprise Scale** 

Large Scale

Compact

WiFi Integrated

**Flagship** 

Wall Outdoor