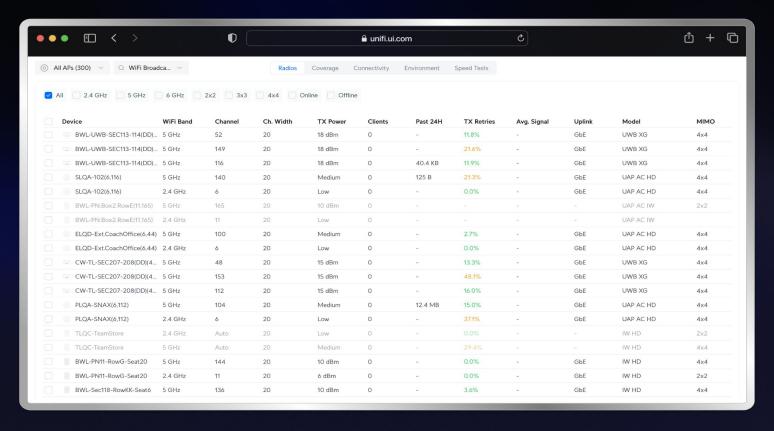

le Netv 192.168.9.0/24 | work 2            |                        |
|     |                    |                                          |                                 |                               |                   |                        |
|     |                    |                                          |                                 |                               |                   |                        |
|     |                    |                                          |                                 |                               |                   | Cancel                 |

## Wi-Fi





## **Detailed Performance and Coverage Metrics**





## **Step-By-Step Connectivity Monitoring & Troubleshooting**



## Scalable Radio Monitoring and Management





## **Switching**

Fees



with 802.1X &

ACLs



☐ ☐ Management

## **Automatic Topology Generation and Visualization**



School Floor #3



## **Granular Port Analytics and Configuration**



### **Professional Services**





# **Expert**Pre-Sales

Large-Project Assistance

Expert Solutions
Architects

White Glove Service



24-Hour Urgent Coverage

World Class Engineers

Named Support Contact



### **UI** Care

Expedited Hardware Replacement

Free Return Shipping

Unlimited 5-Year Service