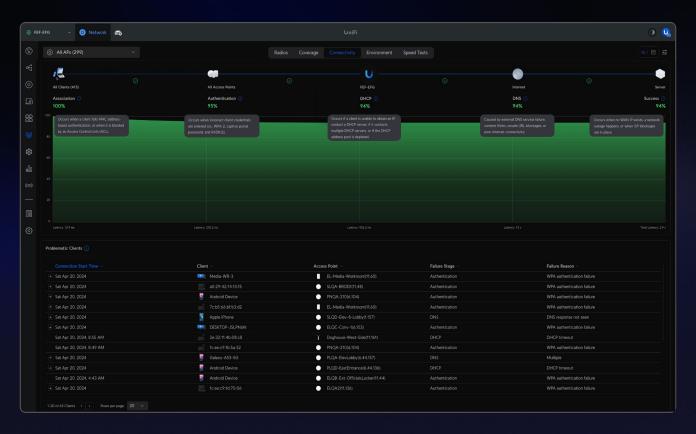

## **Maximum Network Availability and Uptime**

## **Step-By-Step Connectivity Monitoring & Troubleshooting**