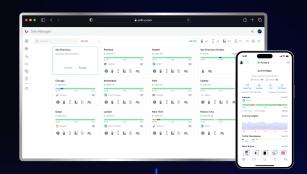

## Site Manager Delivers License-Free Cloud Management

### **Streamlined Administration and Permission Assignment**

### Management Architecture

#### Site Manager

License-free remote monitoring and management for all UniFi deployments