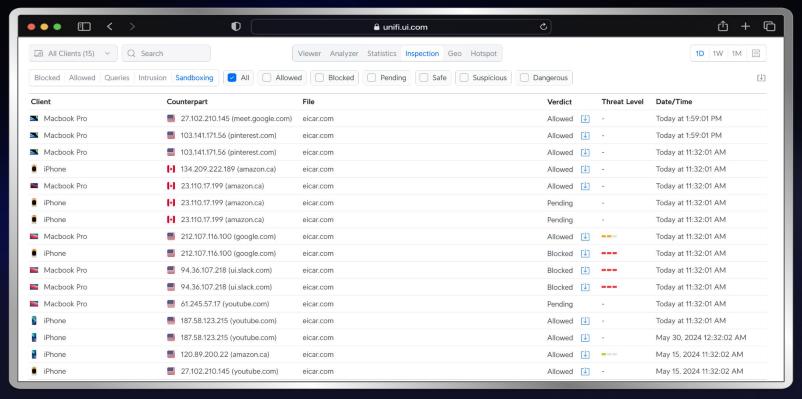

### **Specs**

Manage 500+ UniFi APs and Switches (Installed with UniFi Network)

5,000+ Simultaneous Network Clients

12.5 Gbps routing with IDS/IPS

Exclusive support for SSL Inspection and Anti-Malware Sandboxing

SNAT/DNAT & NAT Pooling

SSL/TLS Decryption

Sandboxing (Anti-Malware)