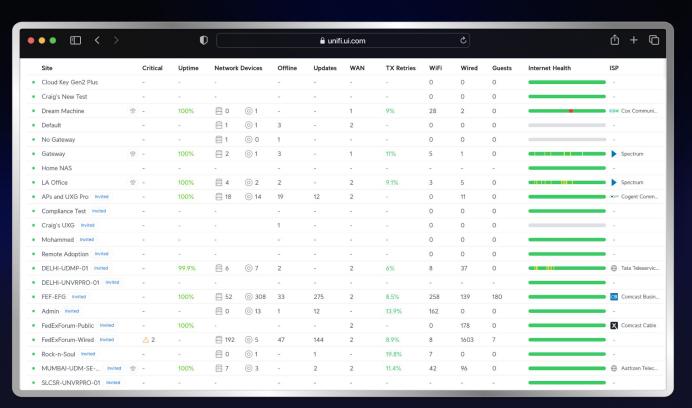

## **Maximum Network Availability and Uptime**

### **Advanced Network Security & Zero-Day Threat Protection**

| ••  | • 🗈 <              | • •                                      | 9                               | unifi.ui.com                  | Č                 | Ů + Ö                  |
|-----|--------------------|------------------------------------------|---------------------------------|-------------------------------|-------------------|------------------------|
| U S | ite Manager        |                                          |                                 |                               |                   | 2                      |
|     | Site Magic Group 1 |                                          |                                 |                               |                   |                        |
| •   |                    |                                          |                                 |                               |                   |                        |
| 000 |                    | Portland Corporate WAN IP: 152.116.46.67 | PDX Network 1                   | PDX Netwo                     | rk 2 PDX 192.16   | Network 3<br>8.3.0/24  |
|     |                    | SLC Warehouse<br>WAN IP: 124.2.148.63    | SLC Network 1 192.168.4.0/24    | SLC Networ<br>192.168.5.0/2   | rk 2 ① SLC 192.18 | Network 3<br>58.3.0/24 |
|     |                    |                                          | SLC Network 4<br>192.168.6.0/24 | SLC Networ<br>192.168.7.0/24  | rk 5<br>4         |                        |
|     |                    | • Seattle Office WAN IP: 145.158.162.153 | Seattle Network 192.168.8.0/24  | 1 Seattle Netv 192.168.9.0/24 | work 2            |                        |
|     |                    |                                          |                                 |                               |                   |                        |
|     |                    |                                          |                                 |                               |                   |                        |
|     |                    |                                          |                                 |                               |                   | Cancel                 |