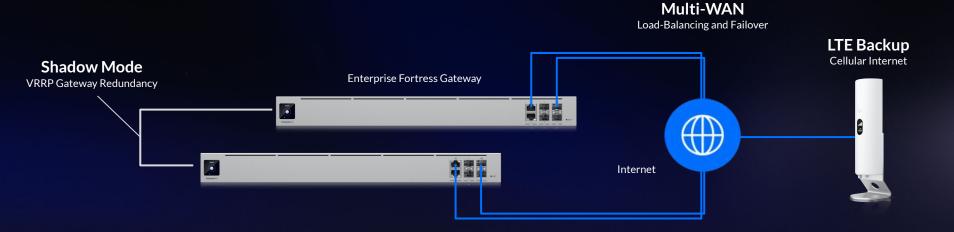

### Networking

High Availability (VRRP)

Dynamic Routing (OSPF & BGP)

WAN Load Balancing & Failover

QoS & Bandwidth Management

Policy-Based Routing

Secure SD-WAN

Auto Site-to-Site VPN

## **Maximum Network Availability and Uptime**