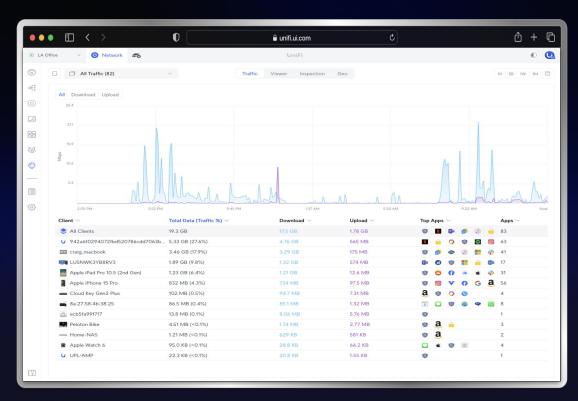

Next-Gen Application-Aware, Stateful Firewall (NGFW)



Signature-Based Threat Management (IPS/IDS)



Content & Domain Filtering



Ad Blocking



**Country-Based Restrictions** 



Traffic & Device Identification (DPI)



SNAT/DNAT & NAT Pooling



SSL/TLS Decryption



Sandboxing (Anti-Malware)

### Networking



High Availability (VRRP)



Dynamic Routing (OSPF & BGP)



WAN Load Balancing & Failover



QoS & Bandwidth Management



Policy-Based Routing



Secure SD-WAN



Auto Site-to-Site VPN



Comprehensive VPN (IPSec, WireGuard, OpenVPN)



One-Click Teleport VPN



( ) Speed Limit

Isolated From

7 Networks

### Flexible Security Posturing, Including Network Segmentation, Device Isolation, and Application Filtering



## **Maximum Network Availability and Uptime**















### **Advanced Network Security & Zero-Day Threat Protection**







| ••  | • 🗈 <              | • •                                      | 9                               | unifi.ui.com                  | Č                 | Ů + Ö                  |
|-----|--------------------|------------------------------------------|---------------------------------|-------------------------------|-------------------|------------------------|
| U S | ite Manager        |                                          |                                 |                               |                   | 2                      |
|     | Site Magic Group 1 |                                          |                                 |                               |                   |