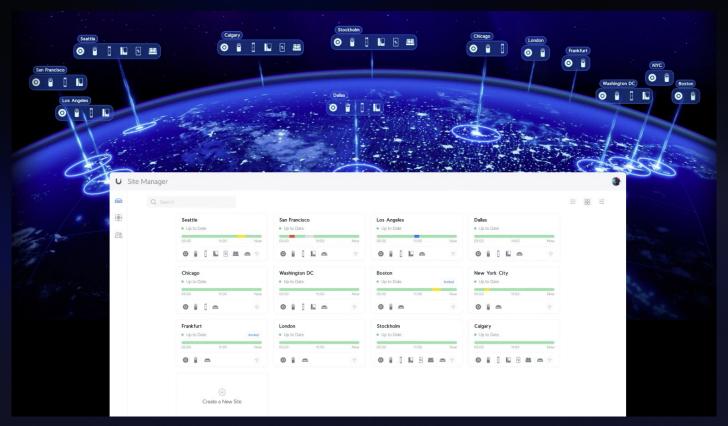

## Site Manager Delivers License-Free Cloud Management

#### Site Manager

License-free remote monitoring and management for all UniFi deployments