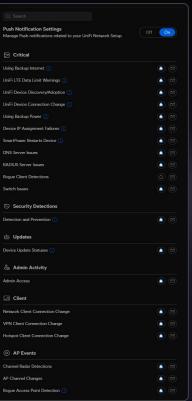

## **Solving Pain Points of Traditional IT**

Thoughtfully designed software that is quick and easy to learn.

Proactive management through detailed analytics, intelligent alerting and guided recommendations.