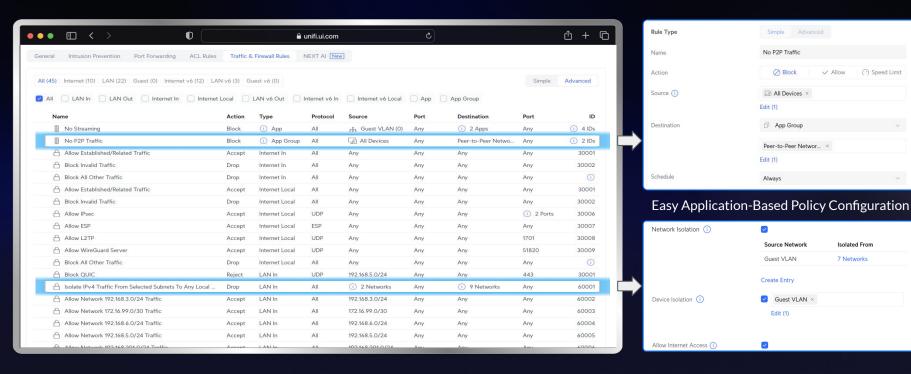

Comprehensive VPN (IPSec, WireGuard, OpenVPN)

One-Click Teleport VPN

( ) Speed Limit

Isolated From

7 Networks

### Flexible Security Posturing, Including Network Segmentation, Device Isolation, and Application Filtering