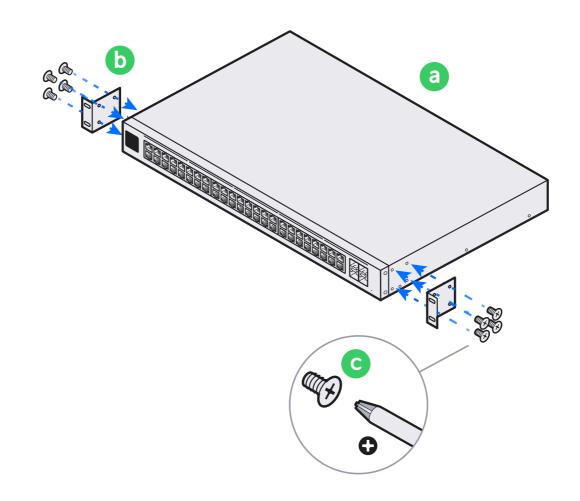

## U

Pro Max 48 PoE

| 出          |  |
|------------|--|
| <b>4</b> x |  |
| d          |  |
|            |  |