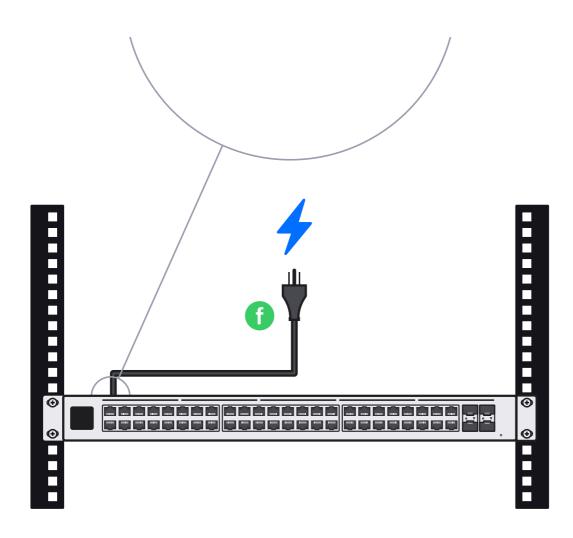

## U

Pro Max 48 PoE











| 出          |  |
|------------|--|
| <b>4</b> x |  |
| d          |  |
|            |  |



## 

























## If you need further assistance, visit our Help Center or contact Ubiquiti Support.

©2023 Ubiquiti Inc. All rights reserved. Ubiquiti, Ubiquiti Networks, the Ubiquiti U logo, UniFi, and UniFi Network are trademarks or registered trademarks of Ubiquiti Inc. in the United States and in other countries. Apple and the Apple logo are trademarks of Apple Inc., registered in the U.S. and other countries. App Store is a service mark of Apple Inc., registered in the U.S. and other countries. Android, Google, Google Play, the Google Play logo and other marks are trademarks of Google LLC. All other trademarks are the property of their respective owners.