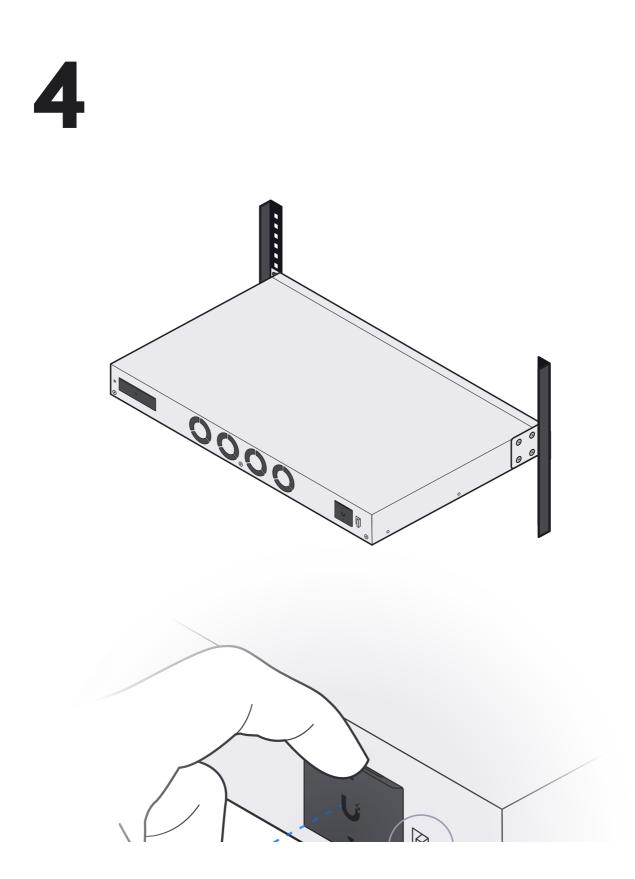

## U

Pro Max 48 PoE











| 出          |  |
|------------|--|
| <b>4</b> x |  |
| d          |  |
|            |  |



## 

























## If you need further assistance, visit our Help Center or contact Ubiquiti Support.

©2023 Ubiquiti Inc. All rights reserved. Ubiquiti, Ubiquiti Networks, the Ubiquiti U logo, UniFi, and UniFi Network are trademarks or registered trademarks of Ubiquiti Inc. in the United States and in other countries. Apple and the Apple logo are trademarks of Apple Inc., registered in the U.S. and other countries. App Store is a service mark of Apple Inc., registered in the U.S. and other countries. Android, Google, Google Play, the Google Play logo and other marks are trademarks of Google LLC. All other trademarks are the property of their respective owners.