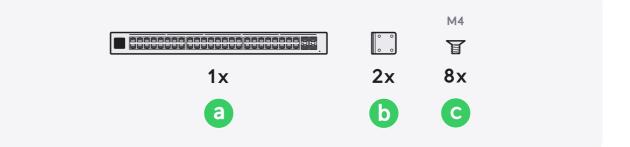

## U

Pro Max 48 PoE

| 出          |  |
|------------|--|
| <b>4</b> x |  |
| d          |  |
|            |  |