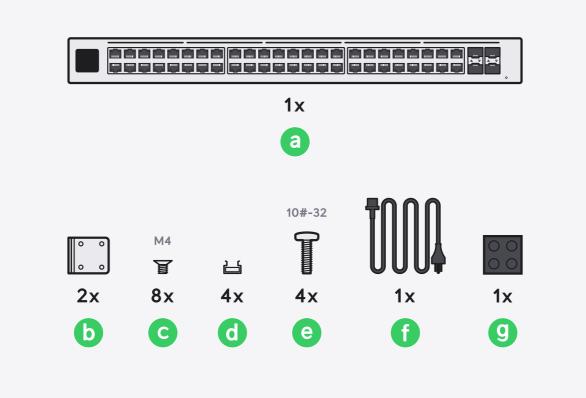

## U

Pro Max 48 PoE

| 出          |  |
|------------|--|
| <b>4</b> x |  |
| d          |  |
|            |  |