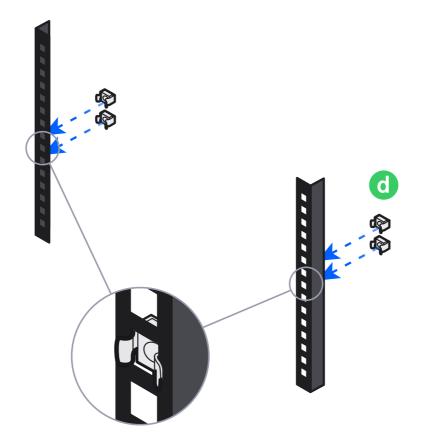

## U

Pro Max 48 PoE

| 出          |  |
|------------|--|
| <b>4</b> x |  |
| d          |  |
|            |  |