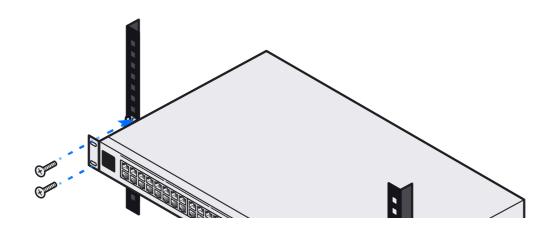

## U

Pro Max 48 PoE

| 出          |  |
|------------|--|
| <b>4</b> x |  |
| d          |  |
|            |  |