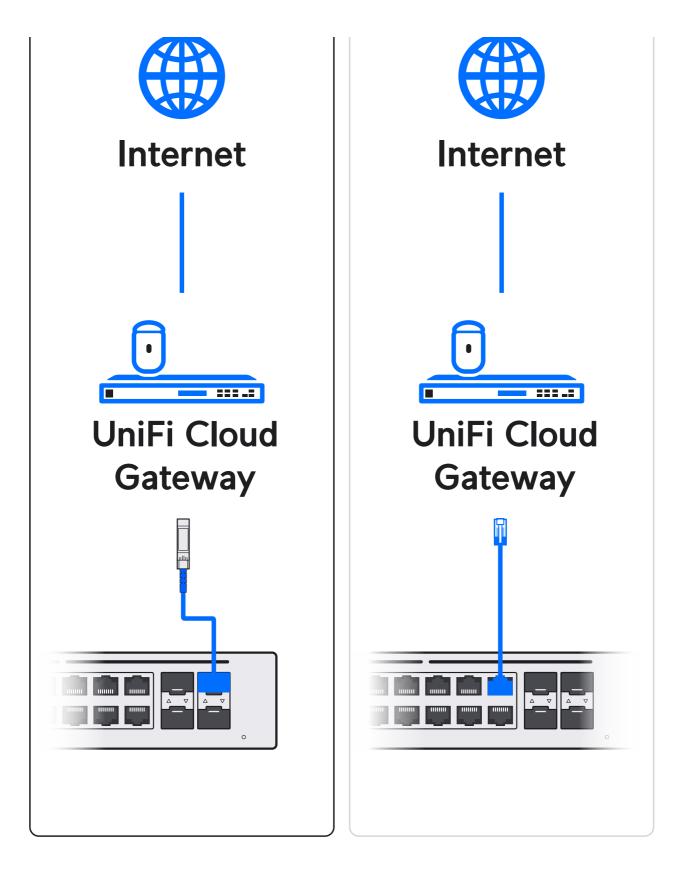

## U

Pro Max 48 PoE











| 出          |  |
|------------|--|
| <b>4</b> x |  |
| d          |  |
|            |  |



## 

























## If you need further assistance, visit our Help Center or contact Ubiquiti Support.

©2023 Ubiquiti Inc. All rights reserved. Ubiquiti, Ubiquiti Networks, the Ubiquiti U logo, UniFi, and UniFi Network are trademarks or registered trademarks of Ubiquiti Inc. in the United States and in other countries. Apple and the Apple logo are trademarks of Apple Inc., registered in the U.S. and other countries. App Store is a service mark of Apple Inc., registered in the U.S. and other countries. Android, Google, Google Play, the Google Play logo and other marks are trademarks of Google LLC. All other trademarks are the property of their respective owners.