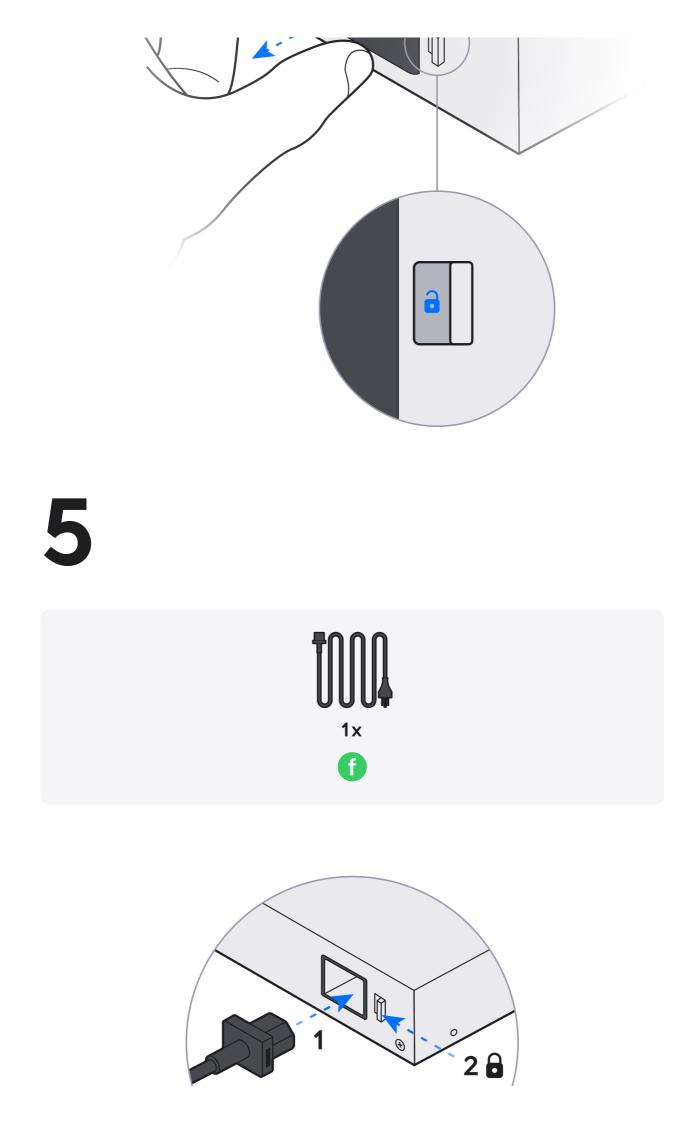

## U

Pro Max 48 PoE











| 出          |  |
|------------|--|
| <b>4</b> x |  |
| d          |  |
|            |  |



## 

























## If you need further assistance, visit our Help Center or contact Ubiquiti Support.

©2023 Ubiquiti Inc. All rights reserved. Ubiquiti, Ubiquiti Networks, the Ubiquiti U logo, UniFi, and UniFi Network are trademarks or registered trademarks of Ubiquiti Inc. in the United States and in other countries. Apple and the Apple logo are trademarks of Apple Inc., registered in the U.S. and other countries. App Store is a service mark of Apple Inc., registered in the U.S. and other countries. Android, Google, Google Play, the Google Play logo and other marks are trademarks of Google LLC. All other trademarks are the property of their respective owners.