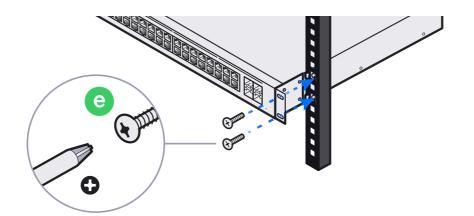

## U

Pro Max 48 PoE











| 出          |  |
|------------|--|
| <b>4</b> x |  |
| d          |  |
|            |  |



## 

























## If you need further assistance, visit our Help Center or contact Ubiquiti Support.

©2023 Ubiquiti Inc. All rights reserved. Ubiquiti, Ubiquiti Networks, the Ubiquiti U logo, UniFi, and UniFi Network are trademarks or registered trademarks of Ubiquiti Inc. in the United States and in other countries. Apple and the Apple logo are trademarks of Apple Inc., registered in the U.S. and other countries. App Store is a service mark of Apple Inc., registered in the U.S. and other countries. Android, Google, Google Play, the Google Play logo and other marks are trademarks of Google LLC. All other trademarks are the property of their respective owners.