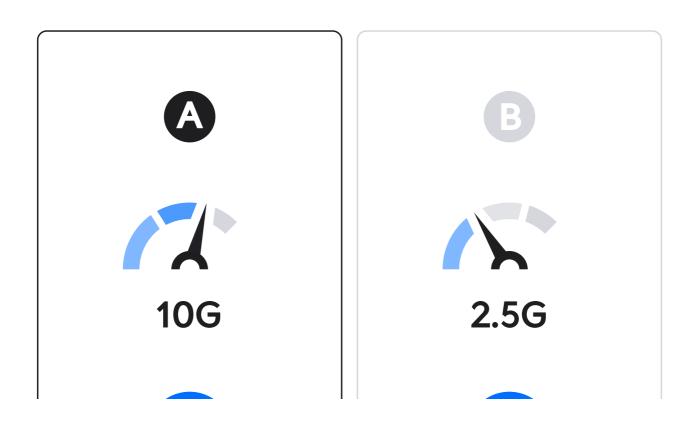

## U

Pro Max 24 PoE











| 남  |  |
|----|--|
| 4x |  |
| d  |  |
|    |  |
|    |  |



## 

























## If you need further assistance, visit our Help Center or contact Ubiquiti Support.

©2023 Ubiquiti Inc. All rights reserved. Ubiquiti, Ubiquiti Networks, the Ubiquiti U logo, UniFi, and UniFi Network are trademarks or registered trademarks of Ubiquiti Inc. in the United States and in other countries. Apple and the Apple logo are trademarks of Apple Inc., registered in the U.S. and other countries. App Store is a service mark of Apple Inc., registered in the U.S. and other countries. App Store is a service mark of Apple Inc., registered in the U.S. and other countries. App Store is a service mark of Apple Inc., registered in the U.S. and other countries. Android, Google, Google Play, the Google Play logo and other marks are trademarks of Google LLC. All other trademarks are the