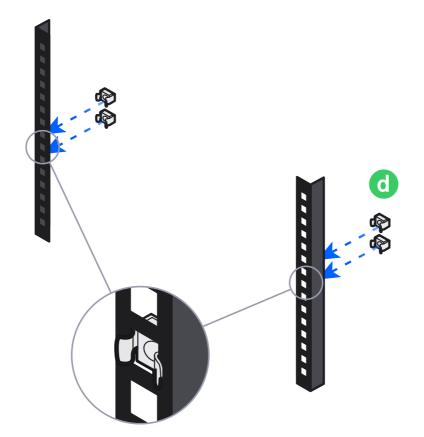

## U

Pro Max 24 PoE

| 남  |  |
|----|--|
| 4x |  |
| d  |  |
|    |  |
|    |  |