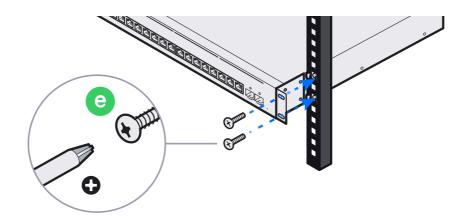

## U

Pro Max 24 PoE

| 남  |  |
|----|--|
| 4x |  |
| d  |  |
|    |  |
|    |  |