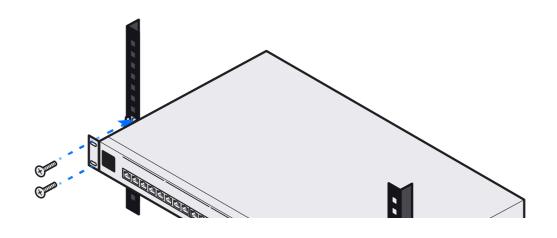

## U

Pro Max 24 PoE

| 남  |  |
|----|--|
| 4x |  |
| d  |  |
|    |  |
|    |  |