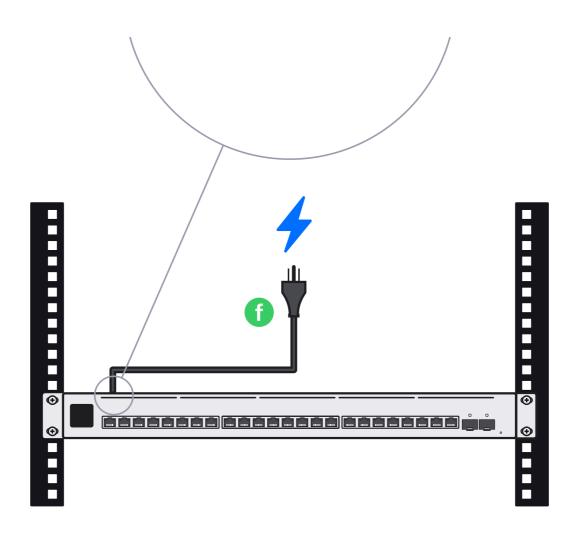

## U

Pro Max 24 PoE

| 남  |  |
|----|--|
| 4x |  |
| d  |  |
|    |  |
|    |  |