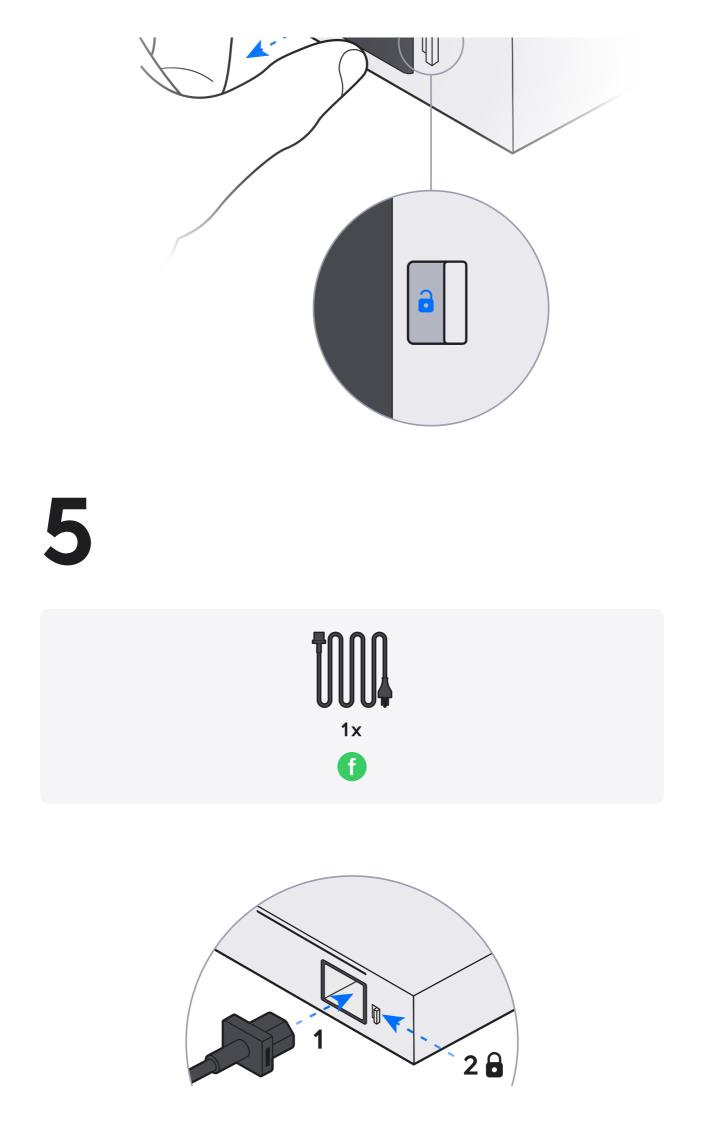

## U

Pro Max 24 PoE

| 남  |  |
|----|--|
| 4x |  |
| d  |  |
|    |  |
|    |  |