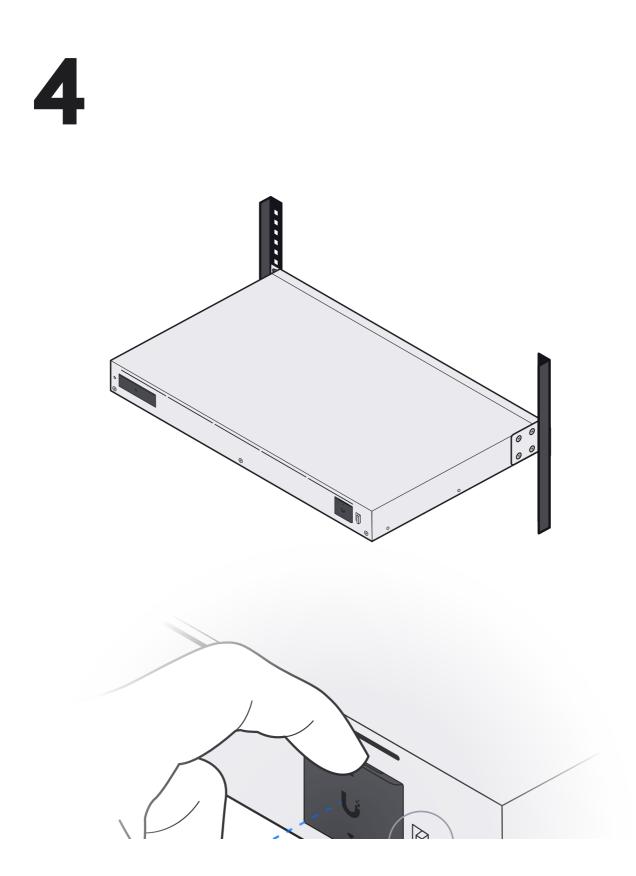

## U

Pro Max 24 PoE

| 남  |  |
|----|--|
| 4x |  |
| d  |  |
|    |  |
|    |  |