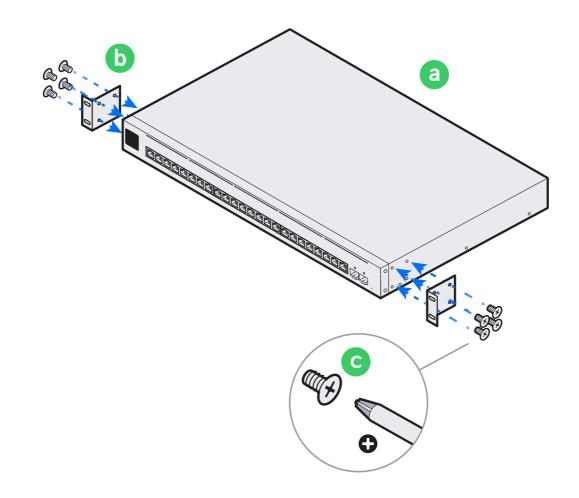

## U

Pro Max 24 PoE











| 남  |  |
|----|--|
| 4x |  |
| d  |  |
|    |  |
|    |  |



## 

























## If you need further assistance, visit our Help Center or contact Ubiquiti Support.

©2023 Ubiquiti Inc. All rights reserved. Ubiquiti, Ubiquiti Networks, the Ubiquiti U logo, UniFi, and UniFi Network are trademarks or registered trademarks of Ubiquiti Inc. in the United States and in other countries. Apple and the Apple logo are trademarks of Apple Inc., registered in the U.S. and other countries. App Store is a service mark of Apple Inc., registered in the U.S. and other countries. App Store is a service mark of Apple Inc., registered in the U.S. and other countries. App Store is a service mark of Apple Inc., registered in the U.S. and other countries. Android, Google, Google Play, the Googl