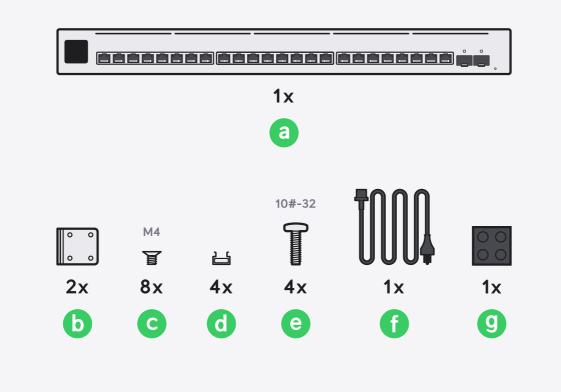

## U

Pro Max 24 PoE

| 남  |  |
|----|--|
| 4x |  |
| d  |  |
|    |  |
|    |  |