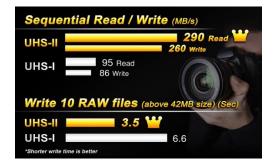

#### **UHS-II performance boost!**

- High R/W speed: up to 290/260MB/s
- Write 10 RAW files in just 3.5 seconds

#### High fidelity burst modes - no problem

 High write speed up to 290MB/s – great for capturing and transferring images to and from pro cameras