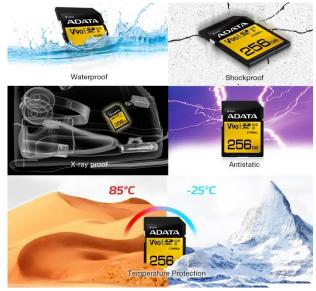

## Full protection for high durability

#### **Features**

- UHS-II interface: R/W speed up to 290/260MB/s
- V90 video speed class supports Ultra HD 8K, 4K, 3D, VR, and 360 degree video recording
- Available in 64GB, 128GB and 256GB
- Write-in protection & Error Correcting Code
- Rugged durability: waterproof, shockproof, anti-static, X-ray proof, and wide temperature tolerance (-25°C to 85°C)
- Ideal for professional DSLR, Full HD/UHD 4K/8K camcorders and 3D camcorders for video recording and burst mode photography